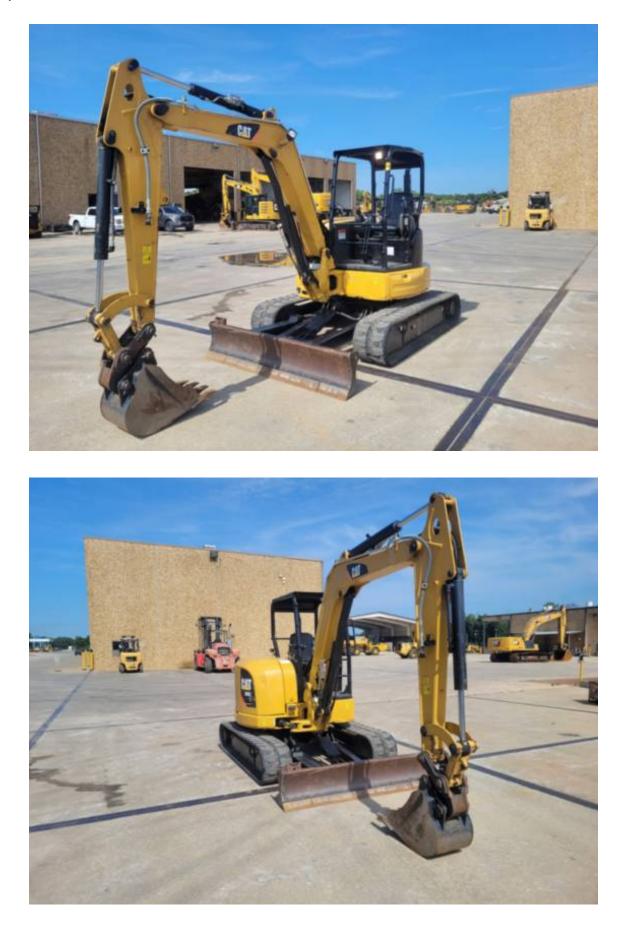

otes - UNDERCARRIAGE 1<br>All wear percentages are by visual<br>estimation. |  |
| <b>Segments</b><br>The segments are worn<br>15%.                                          | n around | <b>Track Shoes</b><br>The tracks are worn and cut in<br>several places. 13mm Tread depth. 40<br>cm Track width. |                                                                              |  |
|                                                                                           |          |                                                                                                                 |                                                                              |  |

FINAL DRIVES Housings

Planetaries / Diff

•••

The latest sample is green for both final drives.

### PHOTOS (21)