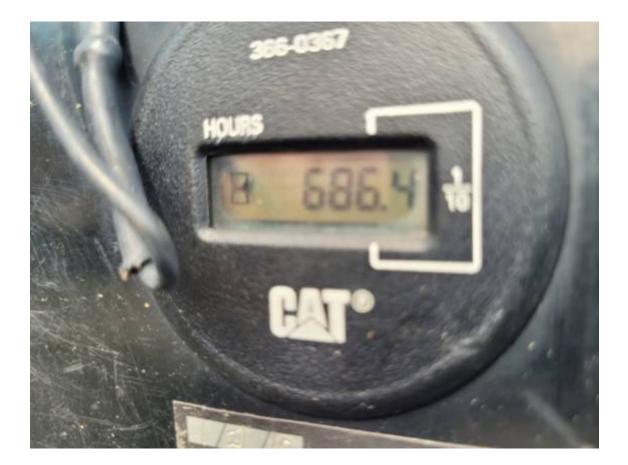

## Meter

The meter has been replaced. The original hours were 296 plus the current hours showing is 685 equaling 981 total hours.