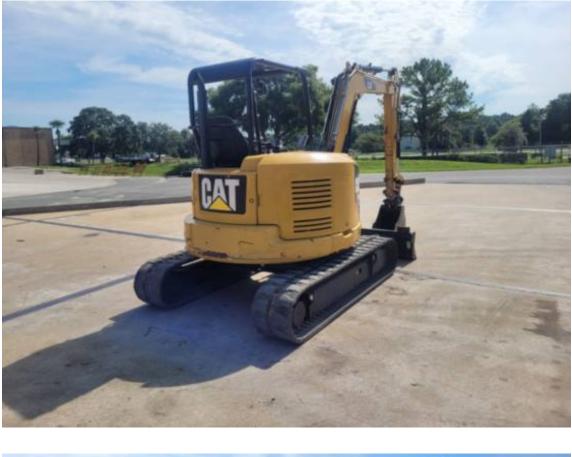

es - UNDERCARRIAGE 1<br>All wear percentages are by visual<br>estimation. |  |
| <b>Segments</b><br>The segments are worn<br>15%.                                          | n around | <b>Track Shoes</b><br>The tracks are worn and cut in<br>several places. 13mm Tread depth. 40<br>cm Track width. |                                                                              |  |
|                                                                                           |          |                                                                                                                 |                                                                              |  |

FINAL DRIVES Housings

Planetaries / Diff

•••

The latest sample is green for both final drives.

### PHOTOS (21)