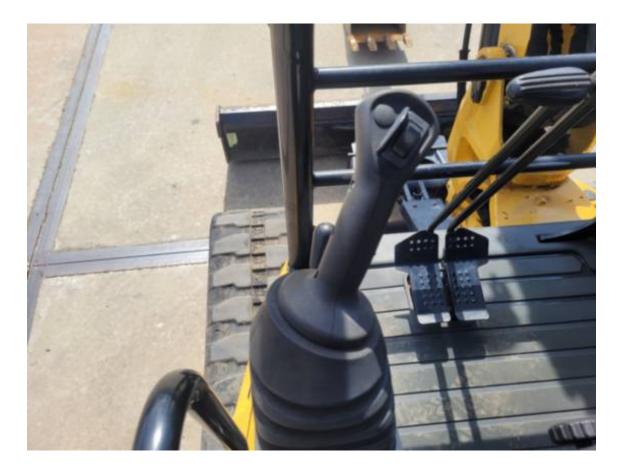

#### Seat Belt

The seat belt was installed in 10/18 and is out of date.

Travel Controls (Type) ••• Stick

Current Parts Manual **NO** 

ENGINE

| Belts / Pulleys The fan belt is loose, stretched out, and slipping. This will cause the engine to overheat. Engine Supports / Mounts | Engine Oil Filter Condition /<br>Service Hours<br>•••<br>The latest sample is green. | Engine Oil Level / Condition<br>The latest sample is green.  |
|--------------------------------------------------------------------------------------------------------------------------------------|--------------------------------------------------------------------------------------|--------------------------------------------------------------|
| Engine Supports / Mounts                                                                                                             | Exhaust / Muffler / Stack                                                            | Fuel Injection System                                        |
| Governor<br>•••                                                                                                                      | Intake / Air Filters<br><br>The engine air filters have been<br>blown out.           | Operating Condition                                          |
| Apparent Other Engine<br>Damage<br><b>NO</b>                                                                                         | Blow By<br>NO                                                                        | Emissions Decal Legible<br><b>YES</b>                        |
| Fuel Leaks<br><b>NO</b>                                                                                                              | Has Engine been rebuilt?<br><b>NO</b>                                                | Knocking<br><b>NO</b>                                        |
| Oil Leaks<br><b>NO</b>                                                                                                               | Pre Lube System<br><b>NO</b>                                                         | Water in Oil<br><b>NO</b>                                    |
| Oil Pressure (H/L/N)<br>Normal                                                                                                       | <b>Smoke Color (B/D/L/W)</b><br>Clear                                                |                                                              |
|                                                                                                                                      |                                                                                      |                                                              |
| <b>EMISSIONS</b><br>Aftertreatment Heat Shields /<br>Guards<br>•••                                                                   | DEF Lines / Wiring                                                                   | Diesel Particulate Filter (DPF)<br>Condition / Service Hours |
| Aftertreatment Heat Shields /<br>Guards                                                                                              |                                                                                      | Condition / Service Hours                                    |
| Aftertreatment Heat Shields /<br>Guards<br>•••<br>Aftertreatment System<br>Codes                                                     | •••                                                                                  | Condition / Service Hours                                    |