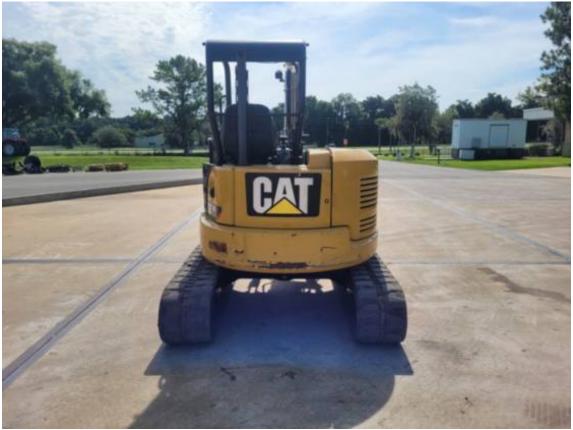

IAGE 1<br>All wear percentages are by visual<br>estimation. |  |
| <b>Segments</b><br>The segments are worn<br>15%.                                          | n around | <b>Track Shoes</b><br>The tracks are worn and cut in<br>several places. 13mm Tread depth. 40<br>cm Track width. |                                                                              |  |
|                                                                                           |          |                                                                                                                 |                                                                              |  |

FINAL DRIVES Housings

Planetaries / Diff

•••

The latest sample is green for both final drives.

### PHOTOS (21)