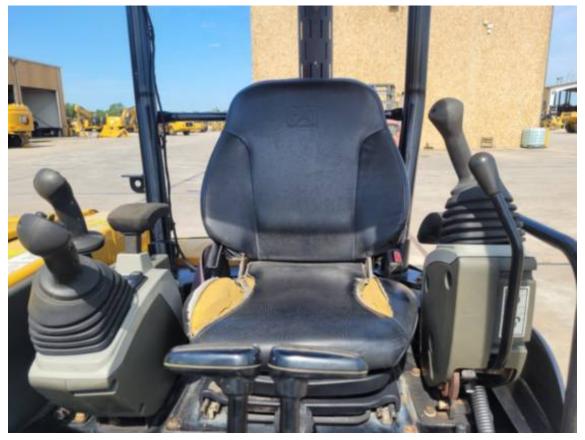

#### **OPERATOR STATION** Dash Console

The control consoles are missing screws, cracked and the control boots are loose.

# Seat Cushion / Arm Rest

The lower seat cushion is torn and the back adjuster is rusted in place.

Back Up Alarm YES The travel alarm is very faint.

#### Notes - GAUGES, OPERATOR STATION, CONSOLE The armrests are dry rotted and the adjusters are broken.

### Gauges

The monitor is broke, the gauges worked for a short time after start up and now work intermittently.

#### Seat Belt

The seat belt was installed in 10/18 and is out of date.

Travel Controls (Type) ••• Stick

Current Parts Manual **NO** 

ENGINE

| Belts / Pulleys The fan belt is loose, stretched out, and slipping. This will cause the engine to overheat. Engine Supports / Mounts | Engine Oil Filter Condition /<br>Service Hours<br>•••<br>The latest sample is green. | Engine Oil Level / Condition<br>The latest sample is green.  |
|--------------------------------------------------------------------------------------------------------------------------------------|--------------------------------------------------------------------------------------|--------------------------------------------------------------|
| Engine Supports / Mounts                                                                                                             | Exhaust / Muffler / Stack                                                            | Fuel Injection System                                        |
| Governor<br>•••                                                                                                                      | Intake / Air Filters<br><br>The engine air filters have been<br>blown out.           | Operating Condition                                          |
| Apparent Other Engine<br>Damage<br><b>NO</b>                                                                                         | Blow By<br>NO                                                                        | Emissions Decal Legible<br><b>YES</b>                        |
| Fuel Leaks<br><b>NO</b>                                                                                                              | Has Engine been rebuilt?<br><b>NO</b>                                                | Knocking<br><b>NO</b>                                        |
| Oil Leaks<br><b>NO</b>                                                                                                               | Pre Lube System<br><b>NO</b>                                                         | Water in Oil<br><b>NO</b>                                    |
| Oil Pressure (H/L/N)<br>Normal                                                                                                       | <b>Smoke Color (B/D/L/W)</b><br>Clear                                                |                                                              |
|                                                                                                                                      |                                                                                      |                                                              |
| <b>EMISSIONS</b><br>Aftertreatment Heat Shields /<br>Guards<br>•••                                                                   | DEF Lines / Wiring                                                                   | Diesel Particulate Filter (DPF)<br>Condition / Service Hours |
| Aftertreatment Heat Shields /<br>Guards                                                                                              |                                                                                      | Condition / Service Hours                                    |
| Aftertreatment Heat Shields /<br>Guards<br>•••<br>Aftertreatment System<br>Codes                                                     | •••                                                                                  | Condition / Service Hours                                    |

### PHOTOS (21)