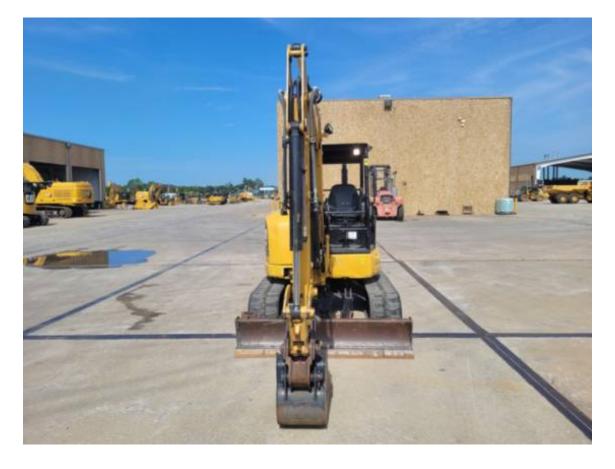

RRIAGE 1<br>All wear percentages are by visual<br>estimation. |  |
| <b>Segments</b><br>The segments are worn<br>15%.                                          | n around | <b>Track Shoes</b><br>The tracks are worn and cut in<br>several places. 13mm Tread depth. 40<br>cm Track width. |                                                                              |  |
|                                                                                           |          |                                                                                                                 |                                                                              |  |

FINAL DRIVES Housings

Planetaries / Diff

•••

The latest sample is green for both final drives.

### PHOTOS (21)