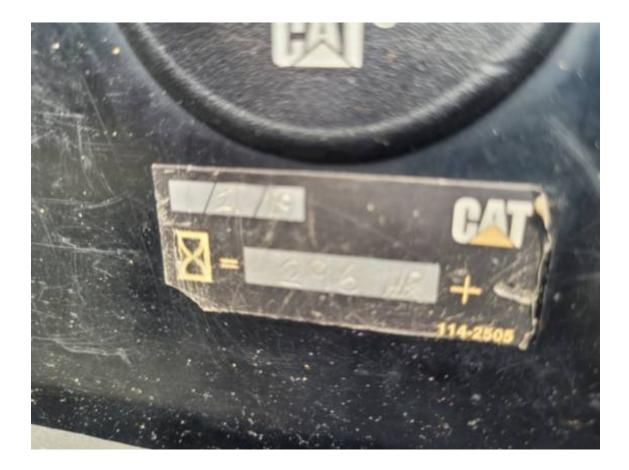

## Meter

The meter has been replaced. The original hours were 296 plus the current hours showing is 685 equaling 981 total hours.