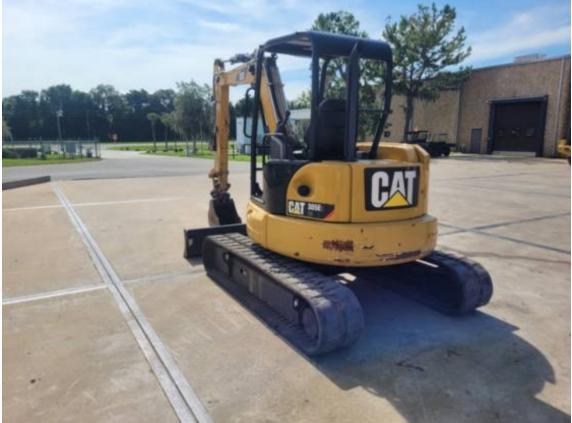

- UNDERCARRIAGE 1<br>All wear percentages are by visual<br>estimation. |  |
| <b>Segments</b><br>The segments are worn<br>15%.                                          | n around | <b>Track Shoes</b><br>The tracks are worn and cut in<br>several places. 13mm Tread depth. 40<br>cm Track width. |                                                                              |  |
|                                                                                           |          |                                                                                                                 |                                                                              |  |

FINAL DRIVES Housings

Planetaries / Diff

•••

The latest sample is green for both final drives.

### PHOTOS (21)