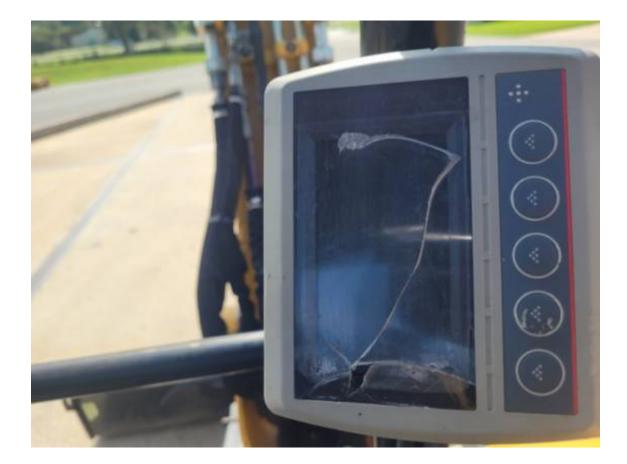

### Gauges

The monitor is broke, the gauges worked for a short time after start up and now work intermittently.