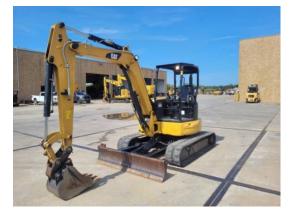

| 2019 CAT         |
|------------------|
| 305E2CR          |
| TRACK EXCAVATORS |
| PRICE            |
| \$Call           |
| WHOLESALE        |
| \$Call           |



#### SALES INFORMATION

| Stock #     | US-1247983 | Serial #     |           |
|-------------|------------|--------------|-----------|
| SMU / Hours | 981        | Status       | Used      |
| Rating      | As-Is      | Availability | Available |
| Location    |            |              |           |

#### BENEFITS

• Online Owner's Manual

#### **FEATURES**

#### General **Auxiliary Hydraulics Pressure** Boom - 1 Piece **Boom Check Valve** • . . Car Body - Standard **Combined Hydraulics - Two Coupler - Quick** • • . Way Hand and Foot Control **Coupler Type - Mechanical Engine Enclosures** • • • Lighting **Rubber Track** Stick - Long • . . Stick Check Valve Undercarriage, Long . . Regulatory **Emissions Level - EPA - Tier4** Emissions Level - EU - Stage3b **Regulatory Status** • •

- T