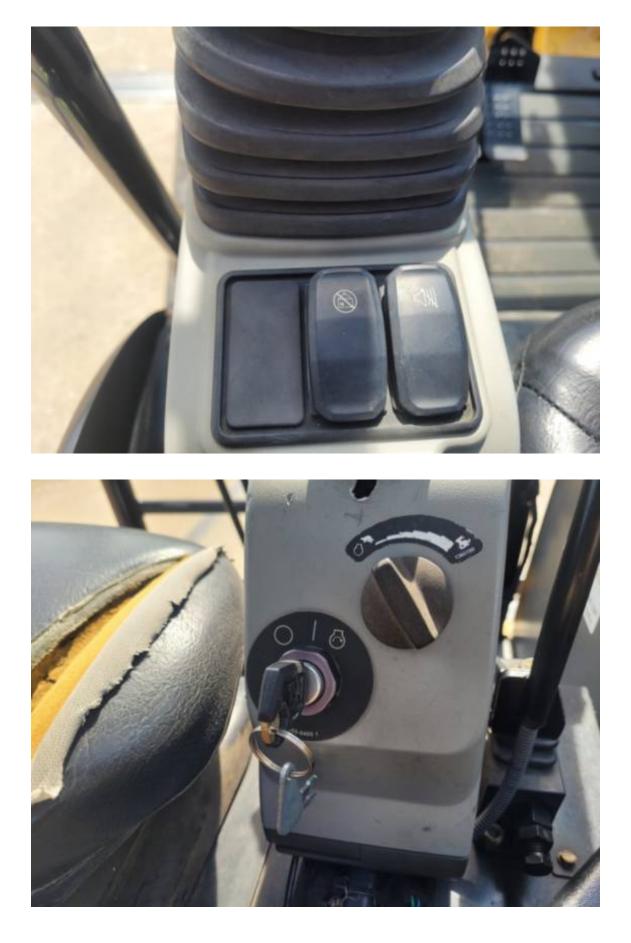

#### **OPERATOR STATION** Dash Console

The control consoles are missing screws, cracked and the control boots are loose.

### Switches

Current O&MM **NO** 

ROPS Certification Plate **YES** 

#### Seat Belt

The seat belt was installed in 10/18 and is out of date.

Travel Controls (Type) ••• Stick

Current Parts Manual **NO** 

ENGINE

| Belts / Pulleys The fan belt is loose, stretched out, and slipping. This will cause the engine to overheat. Engine Supports / Mounts | Engine Oil Filter Condition /<br>Service Hours<br>•••<br>The latest sample is green. | Engine Oil Level / Condition<br>The latest sample is green.  |
|--------------------------------------------------------------------------------------------------------------------------------------|--------------------------------------------------------------------------------------|--------------------------------------------------------------|
| Engine Supports / Mounts                                                                                                             | Exhaust / Muffler / Stack                                                            | Fuel Injection System                                        |
| Governor<br>•••                                                                                                                      | Intake / Air Filters<br><br>The engine air filters have been<br>blown out.           | Operating Condition                                          |
| Apparent Other Engine<br>Damage<br><b>NO</b>                                                                                         | Blow By<br>NO                                                                        | Emissions Decal Legible<br><b>YES</b>                        |
| Fuel Leaks<br><b>NO</b>                                                                                                              | Has Engine been rebuilt?<br><b>NO</b>                                                | Knocking<br><b>NO</b>                                        |
| Oil Leaks<br><b>NO</b>                                                                                                               | Pre Lube System<br><b>NO</b>                                                         | Water in Oil<br><b>NO</b>                                    |
| Oil Pressure (H/L/N)<br>Normal                                                                                                       | <b>Smoke Color (B/D/L/W)</b><br>Clear                                                |                                                              |
|                                                                                                                                      |                                                                                      |                                                              |
| <b>EMISSIONS</b><br>Aftertreatment Heat Shields /<br>Guards<br>•••                                                                   | DEF Lines / Wiring                                                                   | Diesel Particulate Filter (DPF)<br>Condition / Service Hours |
| Aftertreatment Heat Shields /<br>Guards                                                                                              |                                                                                      | Condition / Service Hours                                    |
| Aftertreatment Heat Shields /<br>Guards<br>•••<br>Aftertreatment System<br>Codes                                                     | •••                                                                                  | Condition / Service Hours                                    |