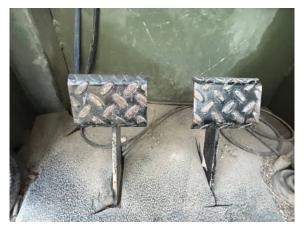

#### COMMENTS, MISC. REPAIRS, GENERAL REMARKS

comment 1
boom pads need to be shimmed
and adjusted--noted play in
boom and boom sections

comment 2 floor mat is torn

**0**9

comment 3 carriage front guard is bent

**©**1

comment 4
extra pictures of carriage and forks.

comment 2 floor mat is torn

comment 3
carriage front guard is bent

comment 4

extra pictures of carriage and forks.