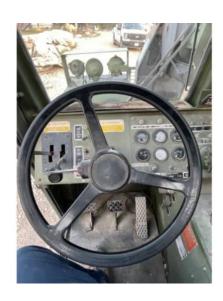

|  |
|                            | <b>J</b>               |            |                            |                     |                        |                      |                      |            |  |

BRAKE

| Right Rear | American   | 24/32 | 75% | NO | YES | NO |
|------------|------------|-------|-----|----|-----|----|
|            | contractor |       |     |    |     |    |
|            |            |       |     |    |     |    |

Tire Size - TIRES 17.5 r 25

#### COMMENTS, MISC. REPAIRS, GENERAL REMARKS

comment 1
boom pads need to be shimmed
and adjusted--noted play in
boom and boom sections

comment 2 floor mat is torn

**0**9

comment 3 carriage front guard is bent

**©**1

comment 4
extra pictures of carriage and forks.

























































### **LINE ITEM PHOTOS (91)**

Cab or Canopy









Counterweight



Crankcase Guard / Battery Box



Eng. Enclose Hood / Stack





Fenders
oo
several are bent













Fuel Tank



Grab Irons







Radiator Grill & Shroud



Steps / Ladder





### Glass / Mirrors





Seat Belt out of date.



### Dash Console



### Door Latches

door will not open from inside.







### Gauges



### Meter



Seat Cushion / Arm Rest



Switches







# Windshield Wipers not operational





#### Current O&MM YES



### Air Cleaners



Turbocharger / Blower



Oil Leaks **YES** 







Batteries / Cables



Lighting

numerous lights do not work.





### Controls



Temp / Pressure Gauges



Front Axle



## Steering Cylinder









Brake Drums / Rotors





















## Ca