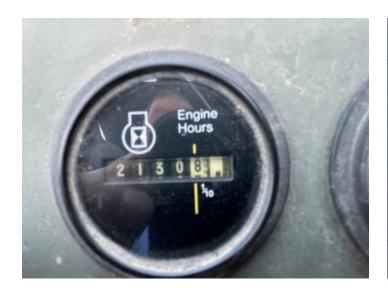

#### **INSPECTION DETAILS**

| Inspection Type   |                               |
|-------------------|-------------------------------|
| Inspection Form   | Standard                      |
| Inspection #      | 10143622                      |
| Inspection Status | Inspected                     |
| Created           | 08/22/24 13:07:18             |
| Updated           | 08/22/24 14:18:19             |
| Created By        |                               |
| Inspector         |                               |
| Salesperson       |                               |
| Serial #          | MIF1034                       |
| SMU / Hours       | 2,130                         |
| Location          | lake hills, TX, United States |