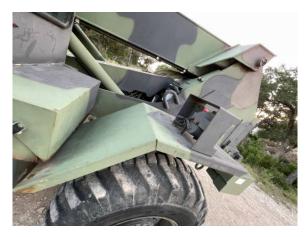

#### COMMENTS, MISC. REPAIRS, GENERAL REMARKS

comment 1
boom pads need to be shimmed
and adjusted--noted play in
boom and boom sections

comment 2 floor mat is torn

**0**9

comment 3 carriage front guard is bent

comment 2 floor mat is torn

comment 3
carriage front guard is bent

comment 4

extra pictures of carriage and forks.