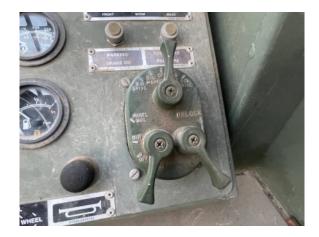

ze - TIRES 17.5 r 25

#### COMMENTS, MISC. REPAIRS, GENERAL REMARKS

comment 1
boom pads need to be shimmed
and adjusted--noted play in
boom and boom sections

comment 2 floor mat is torn

**0**9

comment 3 carriage front guard is bent

**©**1

comment 4
extra pictures of carriage and forks.

























































### **LINE ITEM PHOTOS (91)**

Cab or Canopy









Counterweight



Crankcase Guard / Battery Box



Eng. Enclose Hood / Stack





Fenders
oo
several are bent













Fuel Tank



Grab Irons







Radiator Grill & Shroud



Steps / Ladder





### Glass / Mirrors





Seat Belt out of date.



### Dash Console



### Door Latches

door will not open from inside.







### Gauges



### Meter



Seat Cushion / Arm Rest



Switches







# Windshield Wipers not operational





#### Current O&MM YES



### Air Cleaners



Turbocharger / Blower



Oil Leaks **YES** 







Batteries / Cables



Lighting

numerous lights do not work.





### Controls



Temp / Pressure Gauges



Front Axle



## Steering Cylinder









Brake Drums / Rotors





















## Carriage Cylinder leaking





Frame Cylinder



Lift Cylinders





### Tank





Boom Condition









### Housings









Notes - TRANSMISSION transmission is leaking



|             | Make / Serial#         | Tread Depth in<br>1/32" | % Life<br>Remaining | Recapped | Tread<br>Cuts/Chunks | Side Cuts<br>Section |
|-------------|------------------------|-------------------------|---------------------|----------|----------------------|-------------------