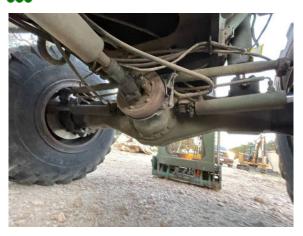

## Carriage Cylinder leaking

Frame Cylinder

Lift Cylinders

| Brake Drums /              | Rotors                 | <b>△</b> 8 | Control Valve              |                     |                        | Lines                |                      |            |  |
|----------------------------|------------------------|------------|----------------------------|---------------------|------------------------|----------------------|----------------------|------------|--|
| Pump                       |                        |            | Type (Pedal, Lever)  pedal |                     | □1 Type (Wet, Dry) dry |                      |                      |            |  |
| HYDRAULICS                 |                        |            |                            |                     |                        |                      |                      |            |  |
| Carriage Cylind<br>leaking | ler                    | <b>©</b> 2 | Frame Cyl                  | inder               |                        | lose Lines           |                      |            |  |
| Lift Cylinders             |                        | <b>©</b> 2 | Pumps & \                  | Valves              |                        | ank                  |                      | <b>a</b> 2 |  |
| Trunnions                  |                        |            |                            |                     |                        |                      |                      |            |  |
| воом                       |                        |            |                            |                     |                        |                      |                      |            |  |
| Boom Condition             |                        | <b>©</b> 4 | 4 Boom Pins<br>●●●         |                     |                        | Pins & Bushings      |                      |            |  |
| FINAL DRIVES               |                        |            |                            |                     |                        |                      |                      |            |  |
| Housings                   |                        | <b>Q</b> 4 | Planetarie                 | s / Diff            |                        |                      |                      |            |  |
| TIRES                      |                        |            |                            |                     |                        |                      |                      |            |  |
|                            | Make / Serial#         |            | d Depth in<br>1/32"        | % Life<br>Remaining | Recapped               | Tread<br>Cuts/Chunks | Side Cuts<br>Section |            |  |
| Left Front                 | American<br>contractor |            | 20/32                      | 62%                 | NO                     | YES                  | NO                   |            |  |
| Left Rear                  | American<br>contractor |            | 24/32 75%                  |                     | NO                     | YES                  | NO                   |            |  |
| Right Front                | general                |            | 29/32                      | 90%                 | NO                     | YES                  | NO                   |            |  |
|                            | <b>J</b>               |            |                            |                     |                        |                      |                      |            |  |