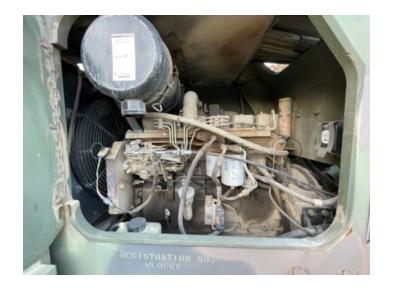

#### **ELECTRICAL, STARTING AND CHARGING SYSTEM ©**2 Alternator Batteries / Cables **©**1 Lighting ••• numerous lights do not work. Starter Wiring ••• 000 **TRANSMISSION** Case Controls **©**1 Seals ••• ••• ••• Transmission - Forward Temp / Pressure Gauges **©**1 **Torque Converter** ••• 000 goes into all forward gears Transmission - Reverse Transmission - Type **Universal Joints** 000 goes into reverse powershift Transmission - Noisy NO Notes - TRANSMISSION **Q**1 transmission is leaking **STEERING** Articulate D & B Eront Ayla Divot D & B Truppions

### Air Cleaners

Turbocharger / Blower

Oil Leaks **YES** 

Batteries / Cables

Lighting

numerous lights do not work.