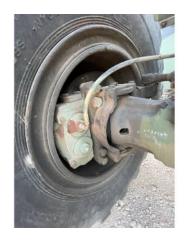

### **LINE ITEM PHOTOS (91)**

Cab or Canopy









Counterweight



Crankcase Guard / Battery Box



Eng. Enclose Hood / Stack





Fenders
oo
several are bent













Fuel Tank



Grab Irons







Radiator Grill & Shroud



Steps / Ladder





### Glass / Mirrors





Seat Belt out of date.



### Dash Console



### Door Latches

door will not open from inside.







### Gauges



### Meter



Seat Cushion / Arm Rest



Switches







# Windshield Wipers not operational





#### Current O&MM YES



### Air Cleaners



Turbocharger / Blower



Oil Leaks **YES** 







Batteries / Cables



Lighting

numerous lights do not work.





### Controls



Temp / Pressure Gauges



Front Axle



## Steering Cylinder









Brake Drums / Rotors





















## Carriage Cylinder leaking





Frame Cylinder



Lift Cylinders





### Tank





Boom Condition









### Housings









Notes - TRANSMISSION transmission is leaking



|             | Make / Serial#         | Tread Depth in<br>1/32" | % Life<br>Remaining | Recapped | Tread<br>Cuts/Chunks | Side Cuts<br>Section |
|-------------|------------------------|-------------------------|---------------------|----------|----------------------|----------------------|
| Left Front  | American<br>contractor | 20/32                   | 62%                 | NO       | YES                  | NO                   |
|             |                        |                         |                     |          |                      |                      |
|             | Make