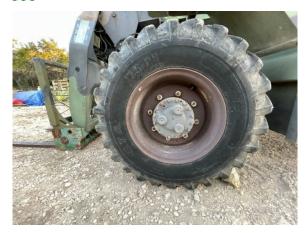

| Brake Drums /              | Rotors                 | <b>△</b> 8 | Control Valve              |                     |                        | Lines                |                      |            |  |
|----------------------------|------------------------|------------|----------------------------|---------------------|------------------------|----------------------|----------------------|------------|--|
| Pump                       |                        |            | Type (Pedal, Lever)  pedal |                     | □1 Type (Wet, Dry) dry |                      |                      |            |  |
| HYDRAULICS                 |                        |            |                            |                     |                        |                      |                      |            |  |
| Carriage Cylind<br>leaking | ler                    | <b>©</b> 2 | Frame Cyl                  | inder               |                        | lose Lines           |                      |            |  |
| Lift Cylinders             |                        | <b>©</b> 2 | Pumps & \                  | Valves              |                        | ank                  |                      | <b>a</b> 2 |  |
| Trunnions                  |                        |            |                            |                     |                        |                      |                      |            |  |
| воом                       |                        |            |                            |                     |                        |                      |                      |            |  |
| Boom Condition             |                        | <b>©</b> 4 | 4 Boom Pins<br>●●●         |                     |                        | Pins & Bushings      |                      |            |  |
| FINAL DRIVES               |                        |            |                            |                     |                        |                      |                      |            |  |
| Housings                   |                        | <b>Q</b> 4 | Planetarie                 | s / Diff            |                        |                      |                      |            |  |
| TIRES                      |                        |            |                            |                     |                        |                      |                      |            |  |
|                            | Make / Serial#         |            | d Depth in<br>1/32"        | % Life<br>Remaining | Recapped               | Tread<br>Cuts/Chunks | Side Cuts<br>Section |            |  |
| Left Front                 | American<br>contractor |            | 20/32                      | 62%                 | NO                     | YES                  | NO                   |            |  |
| Left Rear                  | American<br>contractor |            | 24/32 75%                  |                     | NO                     | YES                  | NO                   |            |  |
| Right Front                | general                |            | 29/32                      | 90%                 | NO                     | YES                  | NO                   |            |  |
|                            | <b>J</b>               |            |                            |                     |                        |                      |                      |            |  |

### Housings

Notes - TRANSMISSION transmission is leaking

|             | Make / Serial#         | Tread Depth in<br>1/32" | % Life<br>Remaining | Recapped | Tread<br>Cuts/Chunks | Side Cuts<br>Section |
|-------------|------------------------|-------------------------|---------------------|----------|----------------------|----------------------|
| Left Front  | American<br>contractor | 20/32                   | 62%                 | NO       | YES                  | NO                   |
|             |                        |                         |                     |          |                      |                      |
|             | Make / Serial#         | Tread Depth in<br>1/32" | % Life<br>Remaining | Recapped | Tread<br>Cuts/Chunks | Side Cuts<br>Section |
| Left Rear   | American<br>contractor | 24/32                   | 75%                 | NO       | YES                  | NO                   |
|             |                        |                         |                     |          |                      |                      |
|             | Make / Serial#         | Tread Depth in<br>1/32" | % Life<br>Remaining | Recapped | Tread<br>Cuts/Chunks | Side Cuts<br>Section |
| Right Front | general                | 29/32                   | 90%                 | NO       | YES                  | NO                   |
|             |                        |                         |                     |          |                      |                      |