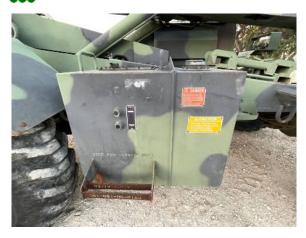

#### COMMENTS, MISC. REPAIRS, GENERAL REMARKS

comment 1
boom pads need to be shimmed
and adjusted--noted play in
boom and boom sections

comment 2 floor mat is torn

**0**9

comment 3 carriage front guard is bent

comment 2 floor mat is torn

comment 3
carriage front guard is bent

comment 4

extra pictures of carriage and forks.