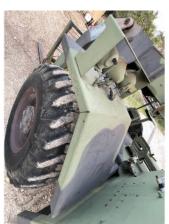

| Brake Drums /              | Rotors                 | <b>△</b> 8 | Control Valve              |                     |                        | Lines                |                      |            |  |
|----------------------------|------------------------|------------|----------------------------|---------------------|------------------------|----------------------|----------------------|------------|--|
| Pump                       |                        |            | Type (Pedal, Lever)  pedal |                     | □1 Type (Wet, Dry) dry |                      |                      |            |  |
| HYDRAULICS                 |                        |            |                            |                     |                        |                      |                      |            |  |
| Carriage Cylind<br>leaking | ler                    | <b>©</b> 2 | Frame Cyl                  | inder               |                        | lose Lines           |                      |            |  |
| Lift Cylinders             |                        | <b>©</b> 2 | Pumps & \                  | Valves              |                        | ank                  |                      | <b>a</b> 2 |  |
| Trunnions                  |                        |            |                            |                     |                        |                      |                      |            |  |
| воом                       |                        |            |                            |                     |                        |                      |                      |            |  |
| Boom Condition             |                        | <b>©</b> 4 | 4 Boom Pins<br>●●●         |                     |                        | Pins & Bushings      |                      |            |  |
| FINAL DRIVES               |                        |            |                            |                     |                        |                      |                      |            |  |
| Housings                   |                        | <b>Q</b> 4 | Planetarie                 | s / Diff            |                        |                      |                      |            |  |
| TIRES                      |                        |            |                            |                     |                        |                      |                      |            |  |
|                            | Make / Serial#         |            | d Depth in<br>1/32"        | % Life<br>Remaining | Recapped               | Tread<br>Cuts/Chunks | Side Cuts<br>Section |            |  |
| Left Front                 | American<br>contractor |            | 20/32                      | 62%                 | NO                     | YES                  | NO                   |            |  |
| Left Rear                  | American<br>contractor |            | 24/32 75%                  |                     | NO                     | YES                  | NO                   |            |  |
| Right Front                | general                |            | 29/32                      | 90%                 | NO                     | YES                  | NO                   |            |  |
|                            | <b>J</b>               |            |                            |                     |                        |                      |                      |            |  |

### Housings

Notes - TRANSMISSION transmission is leaking

|             | Make / Serial#         | Tread Depth in<br>1/32" | % Life<br>Remaining | Recapped | Tread<br>Cuts/Chunks | Side Cuts<br>Section |
|-------------|------------------------|-------------------------|---------------------|----------|----------------------|----------------------|
| Left Front  | American<br>contractor | 20/32                   | 62%                 | NO       | YES                  | NO                   |
|             |                        |                         |                     |          |                      |                      |
|             | Make / Serial#         | Tread Depth in<br>1/32" | % Life<br>Remaining | Recapped | Tread<br>Cuts/Chunks | Side Cuts<br>Section |
| Left Rear   | American<br>contractor | 24/32                   | 75%                 | NO       | YES                  | NO                   |
|             |                        |                         |                     |          |                      |                      |
|             | Make / Serial#         | Tread Depth in<br>1/32" | % Life<br>Remaining | Recapped | Tread<br>Cuts/Chunks | Side Cuts<br>Section |
| Right Front | general                | 29/32                   | 90%                 | NO       | YES                  | NO                   |
|             |                        |                         |                     |          |                      |                      |