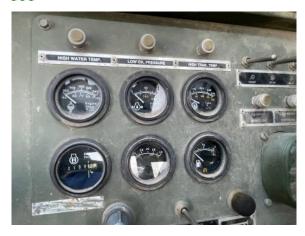

|            |       |     |    |     |    |

Tire Size - TIRES 17.5 r 25

#### COMMENTS, MISC. REPAIRS, GENERAL REMARKS

comment 1
boom pads need to be shimmed
and adjusted--noted play in
boom and boom sections

comment 2 floor mat is torn

**0**9

comment 3 carriage front guard is bent

**©**1

comment 4
extra pictures of carriage and forks.

























































### **LINE ITEM PHOTOS (91)**

Cab or Canopy









Counterweight



Crankcase Guard / Battery Box



Eng. Enclose Hood / Stack





Fenders
oo
several are bent













Fuel Tank



Grab Irons







Radiator Grill & Shroud



Steps / Ladder





### Glass / Mirrors





Seat Belt out of date.



### Dash Console



### Door Latches

door will not open from inside.







### Gauges



### Meter



Seat Cushion / Arm Rest



Switches







# Windshield Wipers not operational





#### Current O&MM YES



### Air Cleaners



Turbocharger / Blower



Oil Leaks **YES** 







Batteries / Cables



Lighting

numerous lights do not work.





### Controls



Temp / Pressure Gauges



Front Axle



## Steering Cylinder









Brake Drums / Rotors





















## Carriage Cylinder leaking





Frame Cylinder



Lift Cylinders





### Tank





Boom Condition









### Housings









Notes - TRANSMISSION transmission is leaking



|             | Make / Serial#         | Tread Depth in<br>1/32" | % Life<br>Remaining | Recapped | Tread<br>Cuts/Chunks | Side Cuts<br>Section |
|-------------|------------------------|-------------------------|-------------------