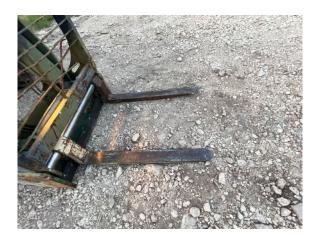

#### COMMENTS, MISC. REPAIRS, GENERAL REMARKS

comment 1
boom pads need to be shimmed
and adjusted--noted play in
boom and boom sections

comment 2 floor mat is torn

**0**9

comment 3 carriage front guard is bent

**©**1

comment 4
extra pictures of carriage and forks.

comment 2 floor mat is torn

comment 3
carriage front guard is bent

comment 4

extra pictures of carriage and forks.