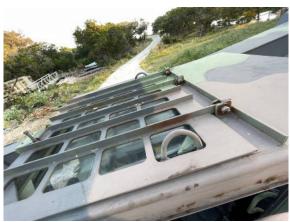

|                            |                     |                        |                      |                      |            |  |

BRAKE

| Right Rear | American   | 24/32 | 75% | NO | YES | NO |
|------------|------------|-------|-----|----|-----|----|
|            | contractor |       |     |    |     |    |
|            |            |       |     |    |     |    |

Tire Size - TIRES 17.5 r 25

#### COMMENTS, MISC. REPAIRS, GENERAL REMARKS

comment 1
boom pads need to be shimmed
and adjusted--noted play in
boom and boom sections

comment 2 floor mat is torn

**0**9

comment 3 carriage front guard is bent

**©**1

comment 4
extra pictures of carriage and forks.

























































### **LINE ITEM PHOTOS (91)**

Cab or Canopy









Counterweight



Crankcase Guard / Battery Box



Eng. Enclose Hood / Stack





Fenders
oo
several are bent













Fuel Tank



Grab Irons







Radiator Grill & Shroud



Steps / Ladder





### Glass / Mirrors





Seat Belt out of date.



### Dash Console



### Door Latches

door will not open from inside.







### Gauges



### Meter



Seat Cushion / Arm Rest



Switches







# Windshield Wipers not operational





#### Current O&MM YES



### Air Cleaners



Turbocharger / Blower



Oil Leaks **YES** 







Batteries / Cables



Lighting

numerous lights do not work.





### Controls



Temp / Pressure Gauges



Front Axle



## Steering Cylinder









Brake Drums / Rotors





















## Carriage Cylinder leaking





Frame Cylinder



Lift Cylinders