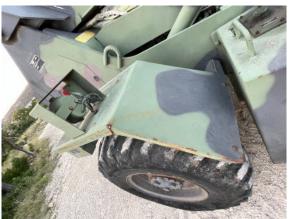

#### COMMENTS, MISC. REPAIRS, GENERAL REMARKS

comment 1
boom pads need to be shimmed
and adjusted--noted play in
boom and boom sections

comment 2 floor mat is torn

**0**9

comment 3 carriage front guard is bent

comment 2 floor mat is torn

comment 3
carriage front guard is bent

comment 4

extra pictures of carriage and forks.