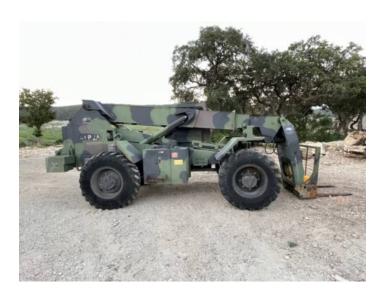

#### **INSPECTION DETAILS**

| Inspection Type   |                               |
|-------------------|-------------------------------|
| Inspection Form   | Standard                      |
| Inspection #      | 10143622                      |
| Inspection Status | Inspected                     |
| Created           | 08/22/24 13:07:18             |
| Updated           | 08/22/24 14:18:19             |
| Created By        |                               |
| Inspector         |                               |
| Salesperson       |                               |
| Serial #          | MIF1034                       |
| SMU / Hours       | 2,130                         |
| Location          | lake hills, TX, United States |

#### **NOTES**

engine oil leaks transmission drop box leaking carriage tilt cylinder leaking boom pad coming apart boom sections need to be adjusted--looseness floor mat torn front work lights inop rear tail lights inop door hard to open from inside.