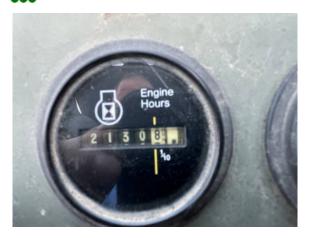

#### **INSPECTION DETAILS**

| Inspection Type   |                               |
|-------------------|-------------------------------|
| Inspection Form   | Standard                      |
| Inspection #      | 10143622                      |
| Inspection Status | Inspected                     |
| Created           | 08/22/24 13:07:18             |
| Updated           | 08/22/24 14:18:19             |
| Created By        |                               |
| Inspector         |                               |
| Salesperson       |                               |
| Serial #          | MIF1034                       |
| SMU / Hours       | 2,130                         |
| Location          | lake hills, TX, United States |

### Meter

Seat Cushion / Arm Rest

Switches