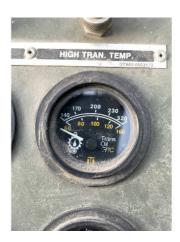

comment 4
extra pictures of carriage and forks.

























































### **LINE ITEM PHOTOS (91)**

Cab or Canopy









Counterweight



Crankcase Guard / Battery Box



Eng. Enclose Hood / Stack





Fenders
oo
several are bent













Fuel Tank



Grab Irons







Radiator Grill & Shroud



Steps / Ladder





### Glass / Mirrors





Seat Belt out of date.



### Dash Console



### Door Latches

door will not open from inside.







### Gauges



### Meter



Seat Cushion / Arm Rest



Switches







# Windshield Wipers not operational





#### Current O&MM YES



### Air Cleaners



Turbocharger / Blower



Oil Leaks **YES** 







Batteries / Cables



Lighting

numerous lights do not work.





### Controls



Temp / Pressure Gauges



Front Axle



## Steering Cylinder









Brake Drums / Rotors





















## Carriage Cylinder leaking





Frame Cylinder



Lift Cylinders





### Tank





Boom Condition









### Housings









Notes - TRANSMISSION transmission is leaking



|             | Make / Serial#         | Tread Depth in<br>1/32" | % Life<br>Remaining | Recapped | Tread<br>Cuts/Chunks | Side Cuts<br>Section |
|-------------|------------------------|-------------------------|---------------------|----------|----------------------|----------------------|
| Left Front  | American<br>contractor | 20/32                   | 62%                 | NO       | YES                  | NO                   |
|             |                        |                         |                     |