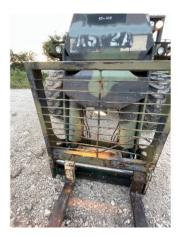

#### COMMENTS, MISC. REPAIRS, GENERAL REMARKS

comment 1
boom pads need to be shimmed
and adjusted--noted play in
boom and boom sections

comment 2 floor mat is torn

**0**9

comment 3 carriage front guard is bent

**©**1

comment 4
extra pictures of carriage and forks.

comment 2 floor mat is torn

comment 3
carriage front guard is bent

comment 4

extra pictures of carriage and forks.