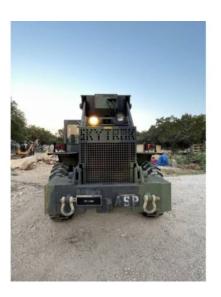

••• Good 00 Fair **Approved Repair** Poor **GENERAL APPEARANCE Q**4 Cab or Canopy Counterweight **©**1 Crankcase Guard / Battery Box **©**1 **Q**2 **Fenders Differential Supports** Eng. Enclose Hood / Stack **6** ... several are bent Main Frame Welds **Fuel Tank ©**1 **Grab Irons Q**3 000 000 000 Radiator Grill & Shroud **Q**2 **Paint ©**1 Steps / Ladder 000 000 000 painted camo colors. S.O.S. Taken NO **SAFETY ITEMS** Back Up Alarm **Brake Hold** Glass / Mirrors **©**2 000 000 000 Horn Parking Brake **ROPS or Non-ROPS** 000 000 not operational