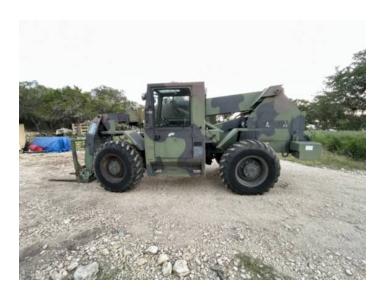

#### **INSPECTION DETAILS**

| Inspection Type   |                               |
|-------------------|-------------------------------|
| Inspection Form   | Standard                      |
| Inspection #      | 10143622                      |
| Inspection Status | Inspected                     |
| Created           | 08/22/24 13:07:18             |
| Updated           | 08/22/24 14:18:19             |
| Created By        |                               |
| Inspector         |                               |
| Salesperson       |                               |
| Serial #          | MIF1034                       |
| SMU / Hours       | 2,130                         |
| Location          | lake hills, TX, United States |

#### **NOTES**

engine oil leaks transmission drop box leaking carriage tilt cylinder leaking boom pad coming apart boom sections need to be adjusted--looseness floor mat torn front work lights inop rear tail lights inop door hard to open from inside.