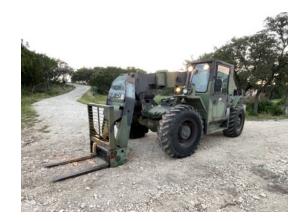

#### **INSPECTION DETAILS**

| Inspection Type   |                               |
|-------------------|-------------------------------|
| Inspection Form   | Standard                      |
| Inspection #      | 10143622                      |
| Inspection Status | Inspected                     |
| Created           | 08/22/24 13:07:18             |
| Updated           | 08/22/24 14:18:19             |
| Created By        |                               |
| Inspector         |                               |
| Salesperson       |                               |
| Serial #          | MIF1034                       |
| SMU / Hours       | 2,130                         |
| Location          | lake hills, TX, United States |

#### General

- Carriage Tilt Fixed Tilt
- **Coupler Quick**
- **ROPS Enclosed**

**Coupler Type - Hydraulic** 

#### **Attachments**

Lighting

Forks - Pallet

#### **NOTES**

engine oil leaks transmission drop box leaking carriage tilt cylinder leaking boom pad coming apart boom sections need to be adjusted--looseness floor mat torn front work lights inop rear tail lights inop door hard to open from inside.