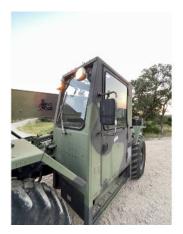

••• Good 00 Fair **Approved Repair** Poor **GENERAL APPEARANCE Q**4 Cab or Canopy Counterweight **©**1 Crankcase Guard / Battery Box **©**1 **Q**2 **Fenders Differential Supports** Eng. Enclose Hood / Stack **6** ... several are bent Main Frame Welds **Fuel Tank ©**1 **Grab Irons Q**3 000 000 000 Radiator Grill & Shroud **Q**2 **Paint ©**1 Steps / Ladder 000 000 000 painted camo colors. S.O.S. Taken NO **SAFETY ITEMS** Back Up Alarm **Brake Hold** Glass / Mirrors **©**2 000 000 000 Horn Parking Brake **ROPS or Non-ROPS** 000 000 not operational

### **LINE ITEM PHOTOS (91)**

Cab or Canopy

Counterweight

Crankcase Guard / Battery Box

Eng. Enclose Hood / Stack

Fenders
oo
several are bent

Fuel Tank

Grab Irons