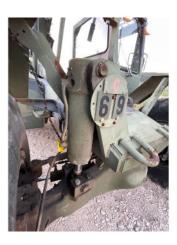

#### COMMENTS, MISC. REPAIRS, GENERAL REMARKS

comment 1
boom pads need to be shimmed
and adjusted--noted play in
boom and boom sections

comment 2 floor mat is torn

**0**9

comment 3 carriage front guard is bent

comment 2 floor mat is torn

comment 3
carriage front guard is bent

comment 4

extra pictures of carriage and forks.