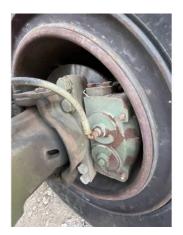

| Brake Drums /              | Rotors                 | <b>△</b> 8 | Control Valve              |                     |                        | Lines                |                      |            |  |
|----------------------------|------------------------|------------|----------------------------|---------------------|------------------------|----------------------|----------------------|------------|--|
| Pump                       |                        |            | Type (Pedal, Lever)  pedal |                     | □1 Type (Wet, Dry) dry |                      |                      |            |  |
| HYDRAULICS                 |                        |            |                            |                     |                        |                      |                      |            |  |
| Carriage Cylind<br>leaking | ler                    | <b>©</b> 2 | Frame Cyl                  | inder               |                        | lose Lines           |                      |            |  |
| Lift Cylinders             |                        | <b>©</b> 2 | Pumps & \                  | Valves              |                        | ank                  |                      | <b>a</b> 2 |  |
| Trunnions                  |                        |            |                            |                     |                        |                      |                      |            |  |
| воом                       |                        |            |                            |                     |                        |                      |                      |            |  |
| Boom Condition             |                        | <b>©</b> 4 | 4 Boom Pins<br>●●●         |                     |                        | Pins & Bushings      |                      |            |  |
| FINAL DRIVES               |                        |            |                            |                     |                        |                      |                      |            |  |
| Housings                   |                        | <b>Q</b> 4 | Planetarie                 | s / Diff            |                        |                      |                      |            |  |
| TIRES                      |                        |            |                            |                     |                        |                      |                      |            |  |
|                            | Make / Serial#         |            | d Depth in<br>1/32"        | % Life<br>Remaining | Recapped               | Tread<br>Cuts/Chunks | Side Cuts<br>Section |            |  |
| Left Front                 | American<br>contractor |            | 20/32                      | 62%                 | NO                     | YES                  | NO                   |            |  |
| Left Rear                  | American<br>contractor |            | 24/32 75%                  |                     | NO                     | YES                  | NO                   |            |  |
| Right Front                | general                |            | 29/32                      | 90%                 | NO                     | YES                  | NO                   |            |  |
|                            | <b>J</b>               |            |                            |                     |                        |                      |                      |            |  |

## Steering Cylinder

Brake Drums / Rotors