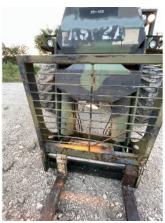

#### COMMENTS, MISC. REPAIRS, GENERAL REMARKS

comment 1
boom pads need to be shimmed
and adjusted--noted play in
boom and boom sections

comment 2 floor mat is torn

**0**9

comment 3 carriage front guard is bent

**©**1

comment 4
extra pictures of carriage and forks.

comment 2 floor mat is torn

comment 3
carriage front guard is bent

comment 4

extra pictures of carriage and forks.