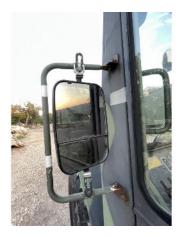

------|------------|-------|-----|----|-----|----|
|            | contractor |       |     |    |     |    |
|            |            |       |     |    |     |    |

Tire Size - TIRES 17.5 r 25

#### COMMENTS, MISC. REPAIRS, GENERAL REMARKS

comment 1
boom pads need to be shimmed
and adjusted--noted play in
boom and boom sections

comment 2 floor mat is torn

**0**9

comment 3 carriage front guard is bent

**©**1

comment 4
extra pictures of carriage and forks.

























































### **LINE ITEM PHOTOS (91)**

Cab or Canopy









Counterweight



Crankcase Guard / Battery Box



Eng. Enclose Hood / Stack





Fenders
oo
several are bent













Fuel Tank



Grab Irons







Radiator Grill & Shroud



Steps / Ladder





### Glass / Mirrors





Seat Belt out of date.



### Dash Console



### Door Latches

door will not open from inside.







### Gauges



### Meter



Seat Cushion / Arm Rest



Switches







# Windshield Wipers not operational





#### Current O&MM YES



### Air Cleaners



Turbocharger / Blower



Oil Leaks **YES** 







Batteries / Cables



Lighting

numerous lights do not work.





### Controls



Temp / Pressure Gauges



Front Axle



## Steering Cylinder









Brake Drums / Rotors





















## Carriage Cylinder leaking





Frame Cylinder



Lift Cylinders





### Tank





Boom Condition









### Housings









Notes - TRANSMISSION transmission is leaking



|             | Make / Serial#         | Tread Depth in<br>1/32" | % Life<br>Remaining | Recapped | Tread<br>Cut