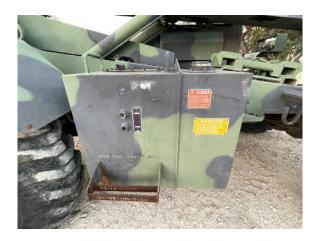

#### COMMENTS, MISC. REPAIRS, GENERAL REMARKS

comment 1
boom pads need to be shimmed
and adjusted--noted play in
boom and boom sections

comment 2 floor mat is torn

**0**9

comment 3 carriage front guard is bent

comment 2 floor mat is torn

comment 3
carriage front guard is bent

comment 4

extra pictures of carriage and forks.