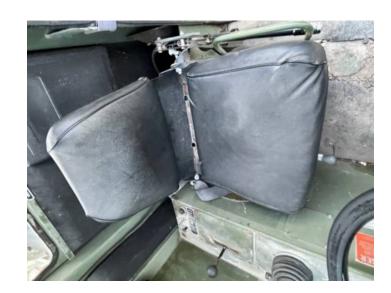

|  |
|                            | <b>J</b>               |            |                            |                     |                        |                      |                      |            |  |

BRAKE

| Right Rear | American   | 24/32 | 75% | NO | YES | NO |
|------------|------------|-------|-----|----|-----|----|
|            | contractor |       |     |    |     |    |
|            |            |       |     |    |     |    |

Tire Size - TIRES 17.5 r 25

#### COMMENTS, MISC. REPAIRS, GENERAL REMARKS

comment 1
boom pads need to be shimmed
and adjusted--noted play in
boom and boom sections

comment 2 floor mat is torn

**0**9

comment 3 carriage front guard is bent

**©**1

comment 4
extra pictures of carriage and forks.

























































### **LINE ITEM PHOTOS (91)**

Cab or Canopy









Counterweight



Crankcase Guard / Battery Box



Eng. Enclose Hood / Stack





Fenders
oo
several are bent













Fuel Tank



Grab Irons







Radiator Grill & Shroud



Steps / Ladder





### Glass / Mirrors





Seat Belt out of date.



### Dash Console



### Door Latches

door will not open from inside.







### Gauges



### Meter



Seat Cushion / Arm Rest



Switches







# Windshield Wipers not operational





#### Current O&MM YES



### Air Cleaners



Turbocharger / Blower



Oil Leaks **YES** 







Batteries / Cables



Lighting

numerous lights do not work.





### Controls



Temp / Pressure Gauges



Front Axle



## Steering Cylinder









Brake Drums / Rotors





















##