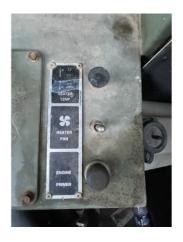

e Size - TIRES 17.5 r 25

#### COMMENTS, MISC. REPAIRS, GENERAL REMARKS

comment 1
boom pads need to be shimmed
and adjusted--noted play in
boom and boom sections

comment 2 floor mat is torn

**0**9

comment 3 carriage front guard is bent

**©**1

comment 4
extra pictures of carriage and forks.

























































### **LINE ITEM PHOTOS (91)**

Cab or Canopy









Counterweight



Crankcase Guard / Battery Box



Eng. Enclose Hood / Stack





Fenders
oo
several are bent













Fuel Tank



Grab Irons







Radiator Grill & Shroud



Steps / Ladder





### Glass / Mirrors





Seat Belt out of date.



### Dash Console



### Door Latches

door will not open from inside.







### Gauges



### Meter



Seat Cushion / Arm Rest



Switches







# Windshield Wipers not operational





#### Current O&MM YES



### Air Cleaners



Turbocharger / Blower



Oil Leaks **YES** 







Batteries / Cables



Lighting

numerous lights do not work.





### Controls



Temp / Pressure Gauges



Front Axle



## Steering Cylinder









Brake Drums / Rotors





















## Carriage Cylinder leaking





Frame Cylinder



Lift Cylinders





### Tank





Boom Condition









### Housings









Notes - TRANSMISSION transmission is leaking



|             | Make / Serial#         | Tread Depth in<br>1/32" | % Life<br>Remaining | Recapped | Tread<br>Cuts/Chunks | Side Cuts<br>Section |
|-------------|------------------------|-------------------------|---------------------|----------|----------------------|---------------