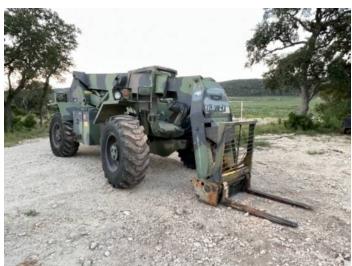

#### COMMENTS, MISC. REPAIRS, GENERAL REMARKS

comment 1
boom pads need to be shimmed
and adjusted--noted play in
boom and boom sections

comment 2 floor mat is torn

**0**9

comment 3 carriage front guard is bent

**©**1

comment 4
extra pictures of carriage and forks.

comment 2 floor mat is torn

comment 3
carriage front guard is bent

comment 4

extra pictures of carriage and forks.