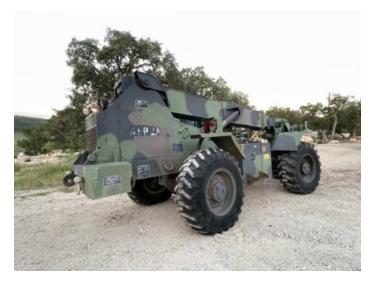

#### **INSPECTION DETAILS**

| Inspection Type   |                               |
|-------------------|-------------------------------|
| Inspection Form   | Standard                      |
| Inspection #      | 10143622                      |
| Inspection Status | Inspected                     |
| Created           | 08/22/24 13:07:18             |
| Updated           | 08/22/24 14:18:19             |
| Created By        |                               |
| Inspector         |                               |
| Salesperson       |                               |
| Serial #          | MIF1034                       |
| SMU / Hours       | 2,130                         |
| Location          | lake hills, TX, United States |

#### General

- Carriage Tilt Fixed Tilt
- **Coupler Quick**
- **ROPS Enclosed**

**Coupler Type - Hydraulic** 

#### **Attachments**

Lighting

Forks - Pallet