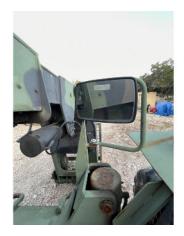

----|------------|-------|-----|----|-----|----|
|            | contractor |       |     |    |     |    |
|            |            |       |     |    |     |    |

Tire Size - TIRES 17.5 r 25

#### COMMENTS, MISC. REPAIRS, GENERAL REMARKS

comment 1
boom pads need to be shimmed
and adjusted--noted play in
boom and boom sections

comment 2 floor mat is torn

**0**9

comment 3 carriage front guard is bent

**©**1

comment 4
extra pictures of carriage and forks.

























































### **LINE ITEM PHOTOS (91)**

Cab or Canopy









Counterweight



Crankcase Guard / Battery Box



Eng. Enclose Hood / Stack





Fenders
oo
several are bent













Fuel Tank



Grab Irons







Radiator Grill & Shroud



Steps / Ladder





### Glass / Mirrors





Seat Belt out of date.



### Dash Console



### Door Latches

door will not open from inside.







### Gauges



### Meter



Seat Cushion / Arm Rest



Switches







# Windshield Wipers not operational





#### Current O&MM YES



### Air Cleaners



Turbocharger / Blower



Oil Leaks **YES** 







Batteries / Cables



Lighting

numerous lights do not work.





### Controls



Temp / Pressure Gauges



Front Axle



## Steering Cylinder









Brake Drums / Rotors





















## Carriage Cylinder leaking





Frame Cylinder



Lift Cylinders





### Tank





Boom Condition









### Housings









Notes - TRANSMISSION transmission is leaking



|             | Make / Serial#         | Tread Depth in<br>1/32" | % Life<br>Remaining | Recapped | Tread<br>Cuts/