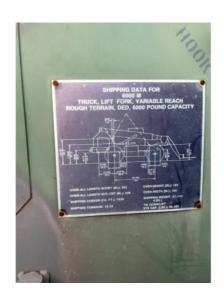

#### **INSPECTION DETAILS**

| Inspection Type   |                               |
|-------------------|-------------------------------|
| Inspection Form   | Standard                      |
| Inspection #      | 10143622                      |
| Inspection Status | Inspected                     |
| Created           | 08/22/24 13:07:18             |
| Updated           | 08/22/24 14:18:19             |
| Created By        |                               |
| Inspector         |                               |
| Salesperson       |                               |
| Serial #          | MIF1034                       |
| SMU / Hours       | 2,130                         |
| Location          | lake hills, TX, United States |