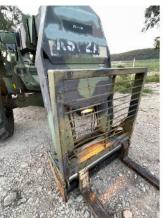

#### COMMENTS, MISC. REPAIRS, GENERAL REMARKS

comment 1
boom pads need to be shimmed
and adjusted--noted play in
boom and boom sections

comment 2 floor mat is torn

**0**9

comment 3 carriage front guard is bent

**©**1

comment 4
extra pictures of carriage and forks.

comment 2 floor mat is torn

comment 3
carriage front guard is bent

comment 4

extra pictures of carriage and forks.