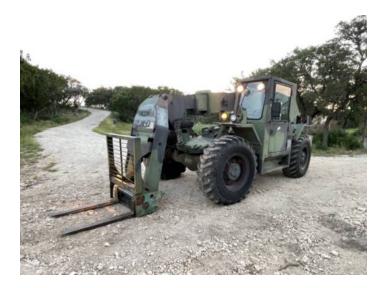

#### COMMENTS, MISC. REPAIRS, GENERAL REMARKS

comment 1
boom pads need to be shimmed
and adjusted--noted play in
boom and boom sections

comment 2 floor mat is torn

**0**9

comment 3 carriage front guard is bent

**©**1

comment 4
extra pictures of carriage and forks.

comment 2 floor mat is torn

comment 3
carriage front guard is bent

comment 4

extra pictures of carriage and forks.