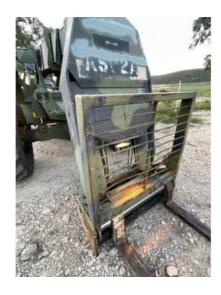

#### COMMENTS, MISC. REPAIRS, GENERAL REMARKS

comment 1
boom pads need to be shimmed
and adjusted--noted play in
boom and boom sections

comment 2 floor mat is torn

**0**9

comment 3 carriage front guard is bent

comment 2 floor mat is torn

comment 3
carriage front guard is bent

comment 4

extra pictures of carriage and forks.