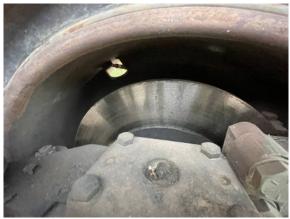

| Brake Drums /              | Rotors                 | <b>△</b> 8 | Control Valve              |                     |                        | Lines                |                      |            |  |
|----------------------------|------------------------|------------|----------------------------|---------------------|------------------------|----------------------|----------------------|------------|--|
| Pump                       |                        |            | Type (Pedal, Lever)  pedal |                     | □1 Type (Wet, Dry) dry |                      |                      |            |  |
| HYDRAULICS                 |                        |            |                            |                     |                        |                      |                      |            |  |
| Carriage Cylind<br>leaking | ler                    | <b>©</b> 2 | Frame Cyl                  | inder               |                        | lose Lines           |                      |            |  |
| Lift Cylinders             |                        | <b>©</b> 2 | Pumps & \                  | Valves              |                        | ank                  |                      | <b>a</b> 2 |  |
| Trunnions                  |                        |            |                            |                     |                        |                      |                      |            |  |
| воом                       |                        |            |                            |                     |                        |                      |                      |            |  |
| Boom Condition             |                        | <b>©</b> 4 | 4 Boom Pins<br>●●●         |                     |                        | Pins & Bushings      |                      |            |  |
| FINAL DRIVES               |                        |            |                            |                     |                        |                      |                      |            |  |
| Housings                   |                        | <b>Q</b> 4 | Planetarie                 | s / Diff            |                        |                      |                      |            |  |
| TIRES                      |                        |            |                            |                     |                        |                      |                      |            |  |
|                            | Make / Serial#         |            | d Depth in<br>1/32"        | % Life<br>Remaining | Recapped               | Tread<br>Cuts/Chunks | Side Cuts<br>Section |            |  |
| Left Front                 | American<br>contractor |            | 20/32                      | 62%                 | NO                     | YES                  | NO                   |            |  |
| Left Rear                  | American<br>contractor |            | 24/32 75%                  |                     | NO                     | YES                  | NO                   |            |  |
| Right Front                | general                |            | 29/32                      | 90%                 | NO                     | YES                  | NO                   |            |  |
|                            | <b>J</b>               |            |                            |                     |                        |                      |                      |            |  |

## Steering Cylinder

Brake Drums / Rotors