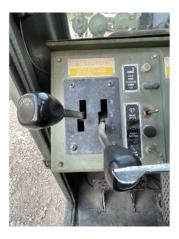

nt guard is bent

**©**1

comment 4
extra pictures of carriage and forks.

























































### **LINE ITEM PHOTOS (91)**

Cab or Canopy









Counterweight



Crankcase Guard / Battery Box



Eng. Enclose Hood / Stack





Fenders
oo
several are bent













Fuel Tank



Grab Irons







Radiator Grill & Shroud



Steps / Ladder





### Glass / Mirrors





Seat Belt out of date.



### Dash Console



### Door Latches

door will not open from inside.







### Gauges



### Meter



Seat Cushion / Arm Rest



Switches







# Windshield Wipers not operational





#### Current O&MM YES



### Air Cleaners



Turbocharger / Blower



Oil Leaks **YES** 







Batteries / Cables



Lighting

numerous lights do not work.





### Controls



Temp / Pressure Gauges



Front Axle



## Steering Cylinder









Brake Drums / Rotors





















## Carriage Cylinder leaking





Frame Cylinder



Lift Cylinders





### Tank





Boom Condition









### Housings









Notes - TRANSMISSION transmission is leaking



|             | Make / Serial#         | Tread Depth in<br>1/32" | % Life<br>Remaining | Recapped | Tread<br>Cuts/Chunks | Side Cuts<br>Section |
|-------------|------------------------|-------------------------|---------------------|----------|----------------------|----------------------|
| Left Front  | American<br>contractor | 20/32                   | 62%                 | NO       | YES                  | NO                   |
|             |                        |                         |