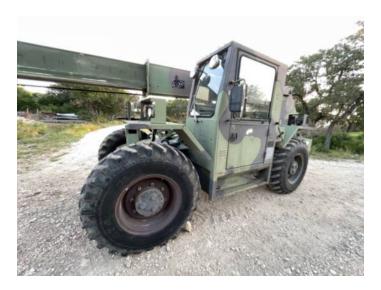

#### **INSPECTION DETAILS**

| Inspection Type   |                               |
|-------------------|-------------------------------|
| Inspection Form   | Standard                      |
| Inspection #      | 10143622                      |
| Inspection Status | Inspected                     |
| Created           | 08/22/24 13:07:18             |
| Updated           | 08/22/24 14:18:19             |
| Created By        |                               |
| Inspector         |                               |
| Salesperson       |                               |
| Serial #          | MIF1034                       |
| SMU / Hours       | 2,130                         |
| Location          | lake hills, TX, United States |

••• Good 00 Fair **Approved Repair** Poor **GENERAL APPEARANCE Q**4 Cab or Canopy Counterweight **©**1 Crankcase Guard / Battery Box **©**1 **Q**2 **Fenders Differential Supports** Eng. Enclose Hood / Stack **6** ... several are bent Main Frame Welds **Fuel Tank ©**1 **Grab Irons Q**3 000 000 000 Radiator Grill & Shroud **Q**2 **Paint ©**1 Steps / Ladder 000 000 000 painted camo colors. S.O.S. Taken NO **SAFETY ITEMS** Back Up Alarm **Brake Hold** Glass / Mirrors **©**2 000 000 000 Horn Parking Brake **ROPS or Non-ROPS** 000 000 not operational