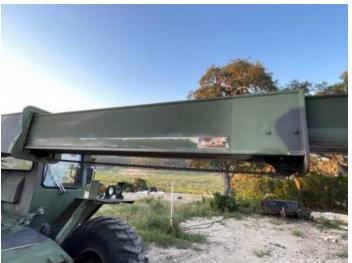

#### COMMENTS, MISC. REPAIRS, GENERAL REMARKS

comment 1
boom pads need to be shimmed
and adjusted--noted play in
boom and boom sections

comment 2 floor mat is torn

**0**9

comment 3 carriage front guard is bent

**©**1

comment 4
extra pictures of carriage and forks.

comment 2 floor mat is torn

comment 3
carriage front guard is bent

comment 4

extra pictures of carriage and forks.