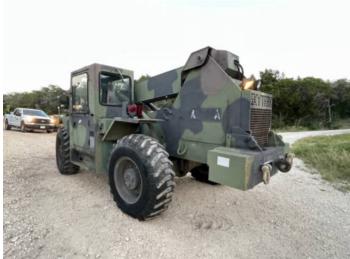

#### **INSPECTION DETAILS**

| Inspection Type   |                               |
|-------------------|-------------------------------|
| Inspection Form   | Standard                      |
| Inspection #      | 10143622                      |
| Inspection Status | Inspected                     |
| Created           | 08/22/24 13:07:18             |
| Updated           | 08/22/24 14:18:19             |
| Created By        |                               |
| Inspector         |                               |
| Salesperson       |                               |
| Serial #          | MIF1034                       |
| SMU / Hours       | 2,130                         |
| Location          | lake hills, TX, United States |

#### General

- Carriage Tilt Fixed Tilt
- **Coupler Quick**
- **ROPS Enclosed**

**Coupler Type - Hydraulic** 

#### **Attachments**

Lighting

Forks - Pallet