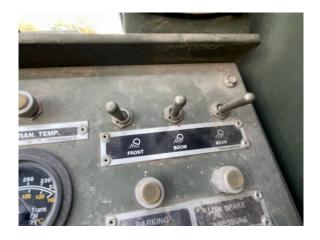

Size - TIRES 17.5 r 25

#### COMMENTS, MISC. REPAIRS, GENERAL REMARKS

comment 1
boom pads need to be shimmed
and adjusted--noted play in
boom and boom sections

comment 2 floor mat is torn

**0**9

comment 3 carriage front guard is bent

**©**1

comment 4
extra pictures of carriage and forks.

























































### **LINE ITEM PHOTOS (91)**

Cab or Canopy









Counterweight



Crankcase Guard / Battery Box



Eng. Enclose Hood / Stack





Fenders
oo
several are bent













Fuel Tank



Grab Irons







Radiator Grill & Shroud



Steps / Ladder





### Glass / Mirrors





Seat Belt out of date.



### Dash Console



### Door Latches

door will not open from inside.







### Gauges



### Meter



Seat Cushion / Arm Rest



Switches







# Windshield Wipers not operational





#### Current O&MM YES



### Air Cleaners



Turbocharger / Blower



Oil Leaks **YES** 







Batteries / Cables



Lighting

numerous lights do not work.





### Controls



Temp / Pressure Gauges



Front Axle



## Steering Cylinder









Brake Drums / Rotors





















## Carriage Cylinder leaking





Frame Cylinder



Lift Cylinders





### Tank





Boom Condition









### Housings









Notes - TRANSMISSION transmission is leaking



|             | Make / Serial#         | Tread Depth in<br>1/32" | % Life<br>Remaining | Recapped | Tread<br>Cuts/Chunks | Side Cuts<br>Section |
|-------------|------------------------|-------------------------|---------------------|----------|----------------------|-----------------