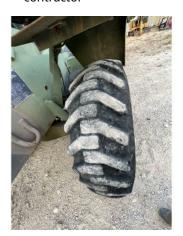

| Brake Drums /              | Rotors                 | <b>△</b> 8 | Control Valve              |                     |                        | Lines                |                      |            |  |
|----------------------------|------------------------|------------|----------------------------|---------------------|------------------------|----------------------|----------------------|------------|--|
| Pump                       |                        |            | Type (Pedal, Lever)  pedal |                     | □1 Type (Wet, Dry) dry |                      |                      |            |  |
| HYDRAULICS                 |                        |            |                            |                     |                        |                      |                      |            |  |
| Carriage Cylind<br>leaking | ler                    | <b>©</b> 2 | Frame Cyl                  | inder               |                        | lose Lines           |                      |            |  |
| Lift Cylinders             |                        | <b>©</b> 2 | Pumps & \                  | Valves              |                        | ank                  |                      | <b>a</b> 2 |  |
| Trunnions                  |                        |            |                            |                     |                        |                      |                      |            |  |
| воом                       |                        |            |                            |                     |                        |                      |                      |            |  |
| Boom Condition             |                        | <b>©</b> 4 | 4 Boom Pins<br>●●●         |                     |                        | Pins & Bushings      |                      |            |  |
| FINAL DRIVES               |                        |            |                            |                     |                        |                      |                      |            |  |
| Housings                   |                        | <b>Q</b> 4 | Planetarie                 | s / Diff            |                        |                      |                      |            |  |
| TIRES                      |                        |            |                            |                     |                        |                      |                      |            |  |
|                            | Make / Serial#         |            | d Depth in<br>1/32"        | % Life<br>Remaining | Recapped               | Tread<br>Cuts/Chunks | Side Cuts<br>Section |            |  |
| Left Front                 | American<br>contractor |            | 20/32                      | 62%                 | NO                     | YES                  | NO                   |            |  |
| Left Rear                  | American<br>contractor |            | 24/32 75%                  |                     | NO                     | YES                  | NO                   |            |  |
| Right Front                | general                |            | 29/32                      | 90%                 | NO                     | YES                  | NO                   |            |  |
|                            | <b>J</b>               |            |                            |                     |                        |                      |                      |            |  |

Tire Size - TIRES 17.5 r 25