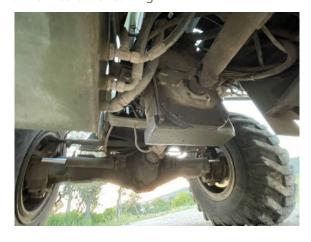

### Controls

Temp / Pressure Gauges

Front Axle

## Steering Cylinder

Brake Drums / Rotors