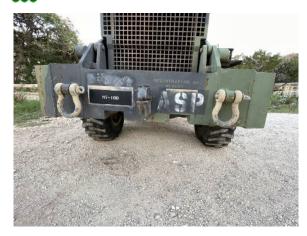

#### COMMENTS, MISC. REPAIRS, GENERAL REMARKS

comment 1
boom pads need to be shimmed
and adjusted--noted play in
boom and boom sections

comment 2 floor mat is torn

**0**9

comment 3 carriage front guard is bent