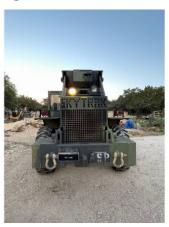

#### **INSPECTION DETAILS**

| Inspection Type   |                               |
|-------------------|-------------------------------|
| Inspection Form   | Standard                      |
| Inspection #      | 10143622                      |
| Inspection Status | Inspected                     |
| Created           | 08/22/24 13:07:18             |
| Updated           | 08/22/24 14:18:19             |
| Created By        |                               |
| Inspector         |                               |
| Salesperson       |                               |
| Serial #          | MIF1034                       |
| SMU / Hours       | 2,130                         |
| Location          | lake hills, TX, United States |

••• Good 00 Fair **Approved Repair** Poor **GENERAL APPEARANCE Q**4 Cab or Canopy Counterweight **©**1 Crankcase Guard / Battery Box **©**1 **Q**2 **Fenders Differential Supports** Eng. Enclose Hood / Stack **6** ... several are bent Main Frame Welds **Fuel Tank ©**1 **Grab Irons Q**3 000 000 000 Radiator Grill & Shroud **Q**2 **Paint ©**1 Steps / Ladder 000 000 000 painted camo colors. S.O.S. Taken NO **SAFETY ITEMS** Back Up Alarm **Brake Hold** Glass / Mirrors **©**2 000 000 000 Horn Parking Brake **ROPS or Non-ROPS** 000 000 not operational

#### COMMENTS, MISC. REPAIRS, GENERAL REMARKS

comment 1
boom pads need to be shimmed
and adjusted--noted play in
boom and boom sections

comment 2 floor mat is torn

**0**9

comment 3 carriage front guard is bent