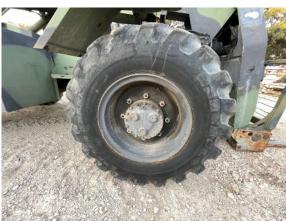

| Brake Drums /              | Rotors                 | <b>△</b> 8 | Control Valve              |                     |                        | Lines                |                      |            |  |
|----------------------------|------------------------|------------|----------------------------|---------------------|------------------------|----------------------|----------------------|------------|--|
| Pump                       |                        |            | Type (Pedal, Lever)  pedal |                     | □1 Type (Wet, Dry) dry |                      |                      |            |  |
| HYDRAULICS                 |                        |            |                            |                     |                        |                      |                      |            |  |
| Carriage Cylind<br>leaking | ler                    | <b>©</b> 2 | Frame Cyl                  | inder               |                        | lose Lines           |                      |            |  |
| Lift Cylinders             |                        | <b>©</b> 2 | Pumps & \                  | Valves              |                        | ank                  |                      | <b>a</b> 2 |  |
| Trunnions                  |                        |            |                            |                     |                        |                      |                      |            |  |
| воом                       |                        |            |                            |                     |                        |                      |                      |            |  |
| Boom Condition             |                        | <b>©</b> 4 | 4 Boom Pins<br>●●●         |                     |                        | Pins & Bushings      |                      |            |  |
| FINAL DRIVES               |                        |            |                            |                     |                        |                      |                      |            |  |
| Housings                   |                        | <b>Q</b> 4 | Planetarie                 | s / Diff            |                        |                      |                      |            |  |
| TIRES                      |                        |            |                            |                     |                        |                      |                      |            |  |
|                            | Make / Serial#         |            | d Depth in<br>1/32"        | % Life<br>Remaining | Recapped               | Tread<br>Cuts/Chunks | Side Cuts<br>Section |            |  |
| Left Front                 | American<br>contractor |            | 20/32                      | 62%                 | NO                     | YES                  | NO                   |            |  |
| Left Rear                  | American<br>contractor |            | 24/32 75%                  |                     | NO                     | YES                  | NO                   |            |  |
| Right Front                | general                |            | 29/32                      | 90%                 | NO                     | YES                  | NO                   |            |  |
|                            | <b>J</b>               |            |                            |                     |                        |                      |                      |            |  |

Tire Size - TIRES 17.5 r 25