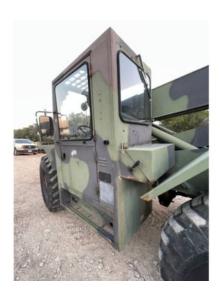

#### General

- Carriage Tilt Fixed Tilt
- **Coupler Quick**
- **ROPS Enclosed**

**Coupler Type - Hydraulic** 

••• Good 00 Fair **Approved Repair** Poor **GENERAL APPEARANCE Q**4 Cab or Canopy Counterweight **©**1 Crankcase Guard / Battery Box **©**1 **Q**2 **Fenders Differential Supports** Eng. Enclose Hood / Stack **6** ... several are bent Main Frame Welds **Fuel Tank ©**1 **Grab Irons Q**3 000 000 000 Radiator Grill & Shroud **Q**2 **Paint ©**1 Steps / Ladder 000 000 000 painted camo colors. S.O.S. Taken NO **SAFETY ITEMS** Back Up Alarm **Brake Hold** Glass / Mirrors **©**2 000 000 000 Horn Parking Brake **ROPS or Non-ROPS** 000 000 not operational

### **LINE ITEM PHOTOS (91)**

Cab or Canopy

Counterweight

Crankcase Guard / Battery Box

Eng. Enclose Hood / Stack

Fenders
oo
several are bent

Fuel Tank

Grab Irons