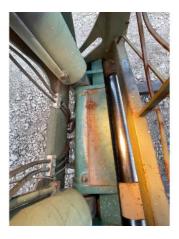

| Brake Drums /              | Rotors                 | <b>△</b> 8 | Control Valve              |                     |                        | Lines                |                      |            |  |
|----------------------------|------------------------|------------|----------------------------|---------------------|------------------------|----------------------|----------------------|------------|--|
| Pump                       |                        |            | Type (Pedal, Lever)  pedal |                     | □1 Type (Wet, Dry) dry |                      |                      |            |  |
| HYDRAULICS                 |                        |            |                            |                     |                        |                      |                      |            |  |
| Carriage Cylind<br>leaking | ler                    | <b>©</b> 2 | Frame Cyl                  | inder               |                        | lose Lines           |                      |            |  |
| Lift Cylinders             |                        | <b>©</b> 2 | Pumps & \                  | Valves              |                        | ank                  |                      | <b>a</b> 2 |  |
| Trunnions                  |                        |            |                            |                     |                        |                      |                      |            |  |
| воом                       |                        |            |                            |                     |                        |                      |                      |            |  |
| Boom Condition             |                        | <b>©</b> 4 | 4 Boom Pins<br>●●●         |                     |                        | Pins & Bushings      |                      |            |  |
| FINAL DRIVES               |                        |            |                            |                     |                        |                      |                      |            |  |
| Housings                   |                        | <b>Q</b> 4 | Planetarie                 | s / Diff            |                        |                      |                      |            |  |
| TIRES                      |                        |            |                            |                     |                        |                      |                      |            |  |
|                            | Make / Serial#         |            | d Depth in<br>1/32"        | % Life<br>Remaining | Recapped               | Tread<br>Cuts/Chunks | Side Cuts<br>Section |            |  |
| Left Front                 | American<br>contractor |            | 20/32                      | 62%                 | NO                     | YES                  | NO                   |            |  |
| Left Rear                  | American<br>contractor |            | 24/32 75%                  |                     | NO                     | YES                  | NO                   |            |  |
| Right Front                | general                |            | 29/32                      | 90%                 | NO                     | YES                  | NO                   |            |  |
|                            | <b>J</b>               |            |                            |                     |                        |                      |                      |            |  |

## Carriage Cylinder leaking

Frame Cylinder

Lift Cylinders