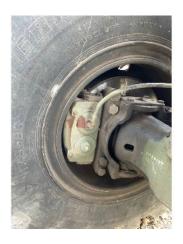

### **LINE ITEM PHOTOS (91)**

Cab or Canopy









Counterweight



Crankcase Guard / Battery Box



Eng. Enclose Hood / Stack





Fenders
oo
several are bent













Fuel Tank



Grab Irons







Radiator Grill & Shroud



Steps / Ladder





### Glass / Mirrors





Seat Belt out of date.



### Dash Console



### Door Latches

door will not open from inside.







### Gauges



### Meter



Seat Cushion / Arm Rest



Switches







# Windshield Wipers not operational





#### Current O&MM YES



### Air Cleaners



Turbocharger / Blower



Oil Leaks **YES** 







Batteries / Cables



Lighting

numerous lights do not work.





### Controls



Temp / Pressure Gauges



Front Axle



## Steering Cylinder









Brake Drums / Rotors





















## Carriage Cylinder leaking





Frame Cylinder



Lift Cylinders





### Tank





Boom Condition









### Housings









Notes - TRANSMISSION transmission is leaking



|             | Make / Serial#         | Tread Depth in<br>1/32" | % Life<br>Remaining | Recapped | Tread<br>Cuts/Chunks | Side Cuts<br>Section |
|-------------|------------------------|-------------------------|---------------------|----------|----------------------|----------------------|
| Left Front  | American<br>contractor | 20/32                   | 62%                 | NO       | YES                  | NO                   |
|             |                        |                         |                     |          |                      |                      |
|             |