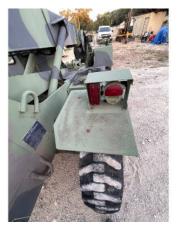

#### COMMENTS, MISC. REPAIRS, GENERAL REMARKS

comment 1
boom pads need to be shimmed
and adjusted--noted play in
boom and boom sections

comment 2 floor mat is torn

**0**9

comment 3 carriage front guard is bent

comment 2 floor mat is torn

comment 3
carriage front guard is bent

comment 4

extra pictures of carriage and forks.