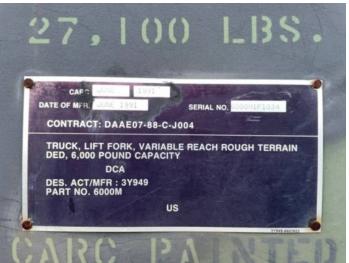

#### **INSPECTION DETAILS**

| Inspection Type   |                               |
|-------------------|-------------------------------|
| Inspection Form   | Standard                      |
| Inspection #      | 10143622                      |
| Inspection Status | Inspected                     |
| Created           | 08/22/24 13:07:18             |
| Updated           | 08/22/24 14:18:19             |
| Created By        |                               |
| Inspector         |                               |
| Salesperson       |                               |
| Serial #          | MIF1034                       |
| SMU / Hours       | 2,130                         |
| Location          | lake hills, TX, United States |