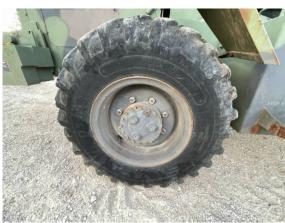

| Brake Drums /              | Rotors                 | <b>△</b> 8 | Control Valve              |                     |                        | Lines                |                      |            |  |
|----------------------------|------------------------|------------|----------------------------|---------------------|------------------------|----------------------|----------------------|------------|--|
| Pump                       |                        |            | Type (Pedal, Lever)  pedal |                     | □1 Type (Wet, Dry) dry |                      |                      |            |  |
| HYDRAULICS                 |                        |            |                            |                     |                        |                      |                      |            |  |
| Carriage Cylind<br>leaking | ler                    | <b>©</b> 2 | Frame Cyl                  | inder               |                        | lose Lines           |                      |            |  |
| Lift Cylinders             |                        | <b>©</b> 2 | Pumps & \                  | Valves              |                        | ank                  |                      | <b>a</b> 2 |  |
| Trunnions                  |                        |            |                            |                     |                        |                      |                      |            |  |
| воом                       |                        |            |                            |                     |                        |                      |                      |            |  |
| Boom Condition             |                        | <b>©</b> 4 | 4 Boom Pins<br>●●●         |                     |                        | Pins & Bushings      |                      |            |  |
| FINAL DRIVES               |                        |            |                            |                     |                        |                      |                      |            |  |
| Housings                   |                        | <b>Q</b> 4 | Planetarie                 | s / Diff            |                        |                      |                      |            |  |
| TIRES                      |                        |            |                            |                     |                        |                      |                      |            |  |
|                            | Make / Serial#         |            | d Depth in<br>1/32"        | % Life<br>Remaining | Recapped               | Tread<br>Cuts/Chunks | Side Cuts<br>Section |            |  |
| Left Front                 | American<br>contractor |            | 20/32                      | 62%                 | NO                     | YES                  | NO                   |            |  |
| Left Rear                  | American<br>contractor |            | 24/32 75%                  |                     | NO                     | YES                  | NO                   |            |  |
| Right Front                | general                |            | 29/32                      | 90%                 | NO                     | YES                  | NO                   |            |  |
|                            | <b>J</b>               |            |                            |                     |                        |                      |                      |            |  |

### Housings

Notes - TRANSMISSION transmission is leaking

|             | Make / Serial#         | Tread Depth in<br>1/32" | % Life<br>Remaining | Recapped | Tread<br>Cuts/Chunks | Side Cuts<br>Section |
|-------------|------------------------|-------------------------|---------------------|----------|----------------------|----------------------|
| Left Front  | American<br>contractor | 20/32                   | 62%                 | NO       | YES                  | NO                   |
|             |                        |                         |                     |          |                      |                      |
|             | Make / Serial#         | Tread Depth in<br>1/32" | % Life<br>Remaining | Recapped | Tread<br>Cuts/Chunks | Side Cuts<br>Section |
| Left Rear   | American<br>contractor | 24/32                   | 75%                 | NO       | YES                  | NO                   |
|             |                        |                         |                     |          |                      |                      |
|             | Make / Serial#         | Tread Depth in<br>1/32" | % Life<br>Remaining | Recapped | Tread<br>Cuts/Chunks | Side Cuts<br>Section |
| Right Front | general                | 29/32                   | 90%                 | NO       | YES                  | NO                   |
|             |                        |                         |                     |          |                      |                      |

|            | Make / Serial#         | Tread Depth in<br>1/32" | % Life<br>Remaining | Recapped | Tread<br>Cuts/Chunks | Side Cuts<br>Section |
|------------|------------------------|-------------------------|---------------------|----------|----------------------|----------------------|
| Right Rear | American<br>contractor | 24/32                   | 75%                 | NO       | YES                  | NO                   |