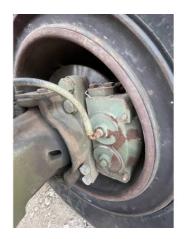

| Brake Drums /              | Rotors                 | <b>△</b> 8 | Control Valve              |                     |                        | Lines                |                      |            |  |
|----------------------------|------------------------|------------|----------------------------|---------------------|------------------------|----------------------|----------------------|------------|--|
| Pump                       |                        |            | Type (Pedal, Lever)  pedal |                     | □1 Type (Wet, Dry) dry |                      |                      |            |  |
| HYDRAULICS                 |                        |            |                            |                     |                        |                      |                      |            |  |
| Carriage Cylind<br>leaking | ler                    | <b>©</b> 2 | Frame Cyl                  | inder               |                        | lose Lines           |                      |            |  |
| Lift Cylinders             |                        | <b>©</b> 2 | Pumps & \                  | Valves              |                        | ank                  |                      | <b>a</b> 2 |  |
| Trunnions                  |                        |            |                            |                     |                        |                      |                      |            |  |
| воом                       |                        |            |                            |                     |                        |                      |                      |            |  |
| Boom Condition             |                        | <b>©</b> 4 | 4 Boom Pins<br>●●●         |                     |                        | Pins & Bushings      |                      |            |  |
| FINAL DRIVES               |                        |            |                            |                     |                        |                      |                      |            |  |
| Housings                   |                        | <b>Q</b> 4 | Planetarie                 | s / Diff            |                        |                      |                      |            |  |
| TIRES                      |                        |            |                            |                     |                        |                      |                      |            |  |
|                            | Make / Serial#         |            | d Depth in<br>1/32"        | % Life<br>Remaining | Recapped               | Tread<br>Cuts/Chunks | Side Cuts<br>Section |            |  |
| Left Front                 | American<br>contractor |            | 20/32                      | 62%                 | NO                     | YES                  | NO                   |            |  |
| Left Rear                  | American<br>contractor |            | 24/32 75%                  |                     | NO                     | YES                  | NO                   |            |  |
| Right Front                | general                |            | 29/32                      | 90%                 | NO                     | YES                  | NO                   |            |  |
|                            | <b>J</b>               |            |                            |                     |                        |                      |                      |            |  |

## Steering Cylinder

Brake Drums / Rotors