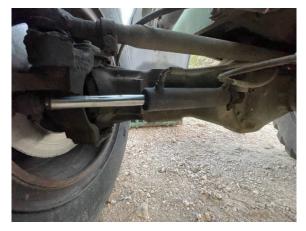

## Carriage Cylinder leaking

Frame Cylinder

Lift Cylinders

| Brake Drums /              | Rotors                 | <b>△</b> 8 | Control Valve              |                     |                        | Lines                |                      |            |  |
|----------------------------|------------------------|------------|----------------------------|---------------------|------------------------|----------------------|----------------------|------------|--|
| Pump                       |                        |            | Type (Pedal, Lever)  pedal |                     | □1 Type (Wet, Dry) dry |                      |                      |            |  |
| HYDRAULICS                 |                        |            |                            |                     |                        |                      |                      |            |  |
| Carriage Cylind<br>leaking | ler                    | <b>©</b> 2 | Frame Cyl                  | inder               |                        | lose Lines           |                      |            |  |
| Lift Cylinders             |                        | <b>©</b> 2 | Pumps & \                  | Valves              |                        | ank                  |                      | <b>a</b> 2 |  |
| Trunnions                  |                        |            |                            |                     |                        |                      |                      |            |  |
| воом                       |                        |            |                            |                     |                        |                      |                      |            |  |
| Boom Condition             |                        | <b>©</b> 4 | 4 Boom Pins<br>●●●         |                     |                        | Pins & Bushings      |                      |            |  |
| FINAL DRIVES               |                        |            |                            |                     |                        |                      |                      |            |  |
| Housings                   |                        | <b>Q</b> 4 | Planetarie                 | s / Diff            |                        |                      |                      |            |  |
| TIRES                      |                        |            |                            |                     |                        |                      |                      |            |  |
|                            | Make / Serial#         |            | d Depth in<br>1/32"        | % Life<br>Remaining | Recapped               | Tread<br>Cuts/Chunks | Side Cuts<br>Section |            |  |
| Left Front                 | American<br>contractor |            | 20/32                      | 62%                 | NO                     | YES                  | NO                   |            |  |
| Left Rear                  | American<br>contractor |            | 24/32 75%                  |                     | NO                     | YES                  | NO                   |            |  |
| Right Front                | general                |            | 29/32                      | 90%                 | NO                     | YES                  | NO                   |            |  |
|                            | <b>J</b>               |            |                            |                     |                        |                      |                      |            |  |