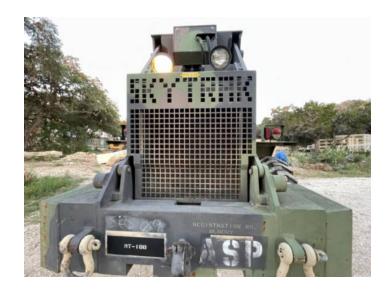

••• Good 00 Fair **Approved Repair** Poor **GENERAL APPEARANCE Q**4 Cab or Canopy Counterweight **©**1 Crankcase Guard / Battery Box **©**1 **Q**2 **Fenders Differential Supports** Eng. Enclose Hood / Stack **6** ... several are bent Main Frame Welds **Fuel Tank ©**1 **Grab Irons Q**3 000 000 000 Radiator Grill & Shroud **Q**2 **Paint ©**1 Steps / Ladder 000 000 000 painted camo colors. S.O.S. Taken NO **SAFETY ITEMS** Back Up Alarm **Brake Hold** Glass / Mirrors **©**2 000 000 000 Horn Parking Brake **ROPS or Non-ROPS** 000 000 not operational