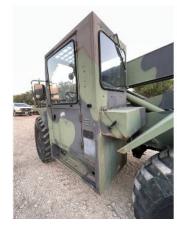

••• Good 00 Fair **Approved Repair** Poor **GENERAL APPEARANCE Q**4 Cab or Canopy Counterweight **©**1 Crankcase Guard / Battery Box **©**1 **Q**2 **Fenders Differential Supports** Eng. Enclose Hood / Stack **6** ... several are bent Main Frame Welds **Fuel Tank ©**1 **Grab Irons Q**3 000 000 000 Radiator Grill & Shroud **Q**2 **Paint ©**1 Steps / Ladder 000 000 000 painted camo colors. S.O.S. Taken NO **SAFETY ITEMS** Back Up Alarm **Brake Hold** Glass / Mirrors **©**2 000 000 000 Horn Parking Brake **ROPS or Non-ROPS** 000 000 not operational

#### **OPERATOR STATION**

Seat Belt

out of date.

Dash Console

One Door Latches

Oddoor will not open from inside.

**©**1