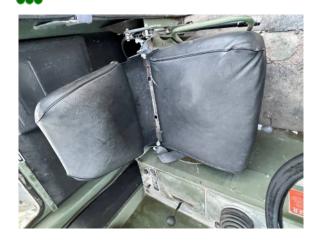

|    |

Tire Size - TIRES 17.5 r 25

#### COMMENTS, MISC. REPAIRS, GENERAL REMARKS

comment 1
boom pads need to be shimmed
and adjusted--noted play in
boom and boom sections

comment 2 floor mat is torn

**0**9

comment 3 carriage front guard is bent

**©**1

comment 4
extra pictures of carriage and forks.

























































### **LINE ITEM PHOTOS (91)**

Cab or Canopy









Counterweight



Crankcase Guard / Battery Box



Eng. Enclose Hood / Stack





Fenders
oo
several are bent













Fuel Tank



Grab Irons







Radiator Grill & Shroud



Steps / Ladder





### Glass / Mirrors





Seat Belt out of date.



### Dash Console



### Door Latches

door will not open from inside.







### Gauges



### Meter



Seat Cushion / Arm Rest



Switches







# Windshield Wipers not operational





#### Current O&MM YES



### Air Cleaners



Turbocharger / Blower



Oil Leaks **YES** 







Batteries / Cables



Lighting

numerous lights do not work.





### Controls



Temp / Pressure Gauges



Front Axle



## Steering Cylinder









Brake Drums / Rotors





















## Carriage Cylinder leaking





Frame Cylinder



Lift Cylinders





### Tank





Boom Condition









### Housings









Notes - TRANSMISSION transmission is leaking



|             | Make / Serial#         | Tread Depth in<br>1/32" | % Life<br>Remaining | Recapped | Tread<br>Cuts/Chunks | Side Cuts<br>Section |
|-------------|------------------------|-------------------------|---------------------|----------|----------------------|---