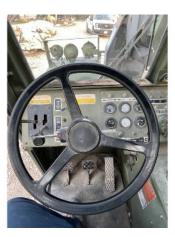

-|
|            | contractor |       |     |    |     |    |
|            |            |       |     |    |     |    |

Tire Size - TIRES 17.5 r 25

#### COMMENTS, MISC. REPAIRS, GENERAL REMARKS

comment 1
boom pads need to be shimmed
and adjusted--noted play in
boom and boom sections

comment 2 floor mat is torn

**0**9

comment 3 carriage front guard is bent

**©**1

comment 4
extra pictures of carriage and forks.

























































### **LINE ITEM PHOTOS (91)**

Cab or Canopy









Counterweight



Crankcase Guard / Battery Box



Eng. Enclose Hood / Stack





Fenders
oo
several are bent













Fuel Tank



Grab Irons







Radiator Grill & Shroud



Steps / Ladder





### Glass / Mirrors





Seat Belt out of date.



### Dash Console



### Door Latches

door will not open from inside.







### Gauges



### Meter



Seat Cushion / Arm Rest



Switches







# Windshield Wipers not operational





#### Current O&MM YES



### Air Cleaners



Turbocharger / Blower



Oil Leaks **YES** 







Batteries / Cables



Lighting

numerous lights do not work.





### Controls



Temp / Pressure Gauges



Front Axle



## Steering Cylinder









Brake Drums / Rotors





















## Carriage Cylinder leaking





Frame Cylinder



Lift Cylinders





### Tank





Boom Condition









### Housings









Notes - TRANSMISSION transmission is leaking



|             | Make / Serial#         | Tread Depth in<br>1/32" | % Life<br>Remaining | Recapped | Tread<br>Cuts/Chunks | Side Cuts<br>Section |
|-------------