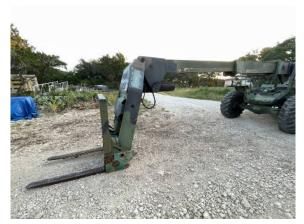

#### COMMENTS, MISC. REPAIRS, GENERAL REMARKS

comment 1
boom pads need to be shimmed
and adjusted--noted play in
boom and boom sections

comment 2 floor mat is torn

**0**9

comment 3 carriage front guard is bent

**©**1

comment 4
extra pictures of carriage and forks.

comment 2 floor mat is torn

comment 3
carriage front guard is bent

comment 4

extra pictures of carriage and forks.