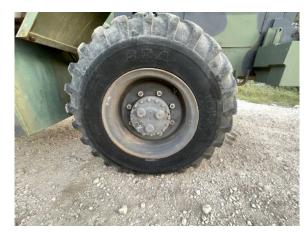

| Brake Drums /              | Rotors                 | <b>△</b> 8 | Control Valve              |                     |                        | Lines                |                      |            |  |
|----------------------------|------------------------|------------|----------------------------|---------------------|------------------------|----------------------|----------------------|------------|--|
| Pump                       |                        |            | Type (Pedal, Lever)  pedal |                     | □1 Type (Wet, Dry) dry |                      |                      |            |  |
| HYDRAULICS                 |                        |            |                            |                     |                        |                      |                      |            |  |
| Carriage Cylind<br>leaking | ler                    | <b>©</b> 2 | Frame Cyl                  | inder               |                        | lose Lines           |                      |            |  |
| Lift Cylinders             |                        | <b>©</b> 2 | Pumps & \                  | Valves              |                        | ank                  |                      | <b>a</b> 2 |  |
| Trunnions                  |                        |            |                            |                     |                        |                      |                      |            |  |
| воом                       |                        |            |                            |                     |                        |                      |                      |            |  |
| Boom Condition             |                        | <b>©</b> 4 | 4 Boom Pins<br>●●●         |                     |                        | Pins & Bushings      |                      |            |  |
| FINAL DRIVES               |                        |            |                            |                     |                        |                      |                      |            |  |
| Housings                   |                        | <b>Q</b> 4 | Planetarie                 | s / Diff            |                        |                      |                      |            |  |
| TIRES                      |                        |            |                            |                     |                        |                      |                      |            |  |
|                            | Make / Serial#         |            | d Depth in<br>1/32"        | % Life<br>Remaining | Recapped               | Tread<br>Cuts/Chunks | Side Cuts<br>Section |            |  |
| Left Front                 | American<br>contractor |            | 20/32                      | 62%                 | NO                     | YES                  | NO                   |            |  |
| Left Rear                  | American<br>contractor |            | 24/32 75%                  |                     | NO                     | YES                  | NO                   |            |  |
| Right Front                | general                |            | 29/32                      | 90%                 | NO                     | YES                  | NO                   |            |  |
|                            | <b>J</b>               |            |                            |                     |                        |                      |                      |            |  |

### Housings

Notes - TRANSMISSION transmission is leaking

|             | Make / Serial#         | Tread Depth in<br>1/32" | % Life<br>Remaining | Recapped | Tread<br>Cuts/Chunks | Side Cuts<br>Section |
|-------------|------------------------|-------------------------|---------------------|----------|----------------------|----------------------|
| Left Front  | American<br>contractor | 20/32                   | 62%                 | NO       | YES                  | NO                   |
|             |                        |                         |                     |          |                      |                      |
|             | Make / Serial#         | Tread Depth in<br>1/32" | % Life<br>Remaining | Recapped | Tread<br>Cuts/Chunks | Side Cuts<br>Section |
| Left Rear   | American<br>contractor | 24/32                   | 75%                 | NO       | YES                  | NO                   |
|             |                        |                         |                     |          |                      |                      |
|             | Make / Serial#         | Tread Depth in<br>1/32" | % Life<br>Remaining | Recapped | Tread<br>Cuts/Chunks | Side Cuts<br>Section |
| Right Front | general                | 29/32                   | 90%                 | NO       | YES                  | NO                   |
|             |                        |                         |                     |          |                      |                      |

|            | Make / Serial#         | Tread Depth in<br>1/32" | % Life<br>Remaining | Recapped | Tread<br>Cuts/Chunks | Side Cuts<br>Section |
|------------|------------------------|-------------------------|---------------------|----------|----------------------|----------------------|
| Right Rear | American<br>contractor | 24/32                   | 75%                 | NO       | YES                  | NO                   |