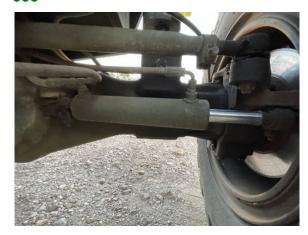

## Carriage Cylinder leaking

Frame Cylinder

Lift Cylinders

| Brake Drums /              | Rotors                 | <b>△</b> 8 | Control Valve              |                     |                        | Lines                |                      |            |  |
|----------------------------|------------------------|------------|----------------------------|---------------------|------------------------|----------------------|----------------------|------------|--|
| Pump                       |                        |            | Type (Pedal, Lever)  pedal |                     | □1 Type (Wet, Dry) dry |                      |                      |            |  |
| HYDRAULICS                 |                        |            |                            |                     |                        |                      |                      |            |  |
| Carriage Cylind<br>leaking | ler                    | <b>©</b> 2 | Frame Cyl                  | inder               |                        | lose Lines           |                      |            |  |
| Lift Cylinders             |                        | <b>©</b> 2 | Pumps & \                  | Valves              |                        | ank                  |                      | <b>a</b> 2 |  |
| Trunnions                  |                        |            |                            |                     |                        |                      |                      |            |  |
| воом                       |                        |            |                            |                     |                        |                      |                      |            |  |
| Boom Condition             |                        | <b>©</b> 4 | 4 Boom Pins<br>●●●         |                     |                        | Pins & Bushings      |                      |            |  |
| FINAL DRIVES               |                        |            |                            |                     |                        |                      |                      |            |  |
| Housings                   |                        | <b>Q</b> 4 | Planetarie                 | s / Diff            |                        |                      |                      |            |  |
| TIRES                      |                        |            |                            |                     |                        |                      |                      |            |  |
|                            | Make / Serial#         |            | d Depth in<br>1/32"        | % Life<br>Remaining | Recapped               | Tread<br>Cuts/Chunks | Side Cuts<br>Section |            |  |
| Left Front                 | American<br>contractor |            | 20/32                      | 62%                 | NO                     | YES                  | NO                   |            |  |
| Left Rear                  | American<br>contractor |            | 24/32 75%                  |                     | NO                     | YES                  | NO                   |            |  |
| Right Front                | general                |            | 29/32                      | 90%                 | NO                     | YES                  | NO                   |            |  |
|                            | <b>J</b>               |            |                            |                     |                        |                      |                      |            |  |