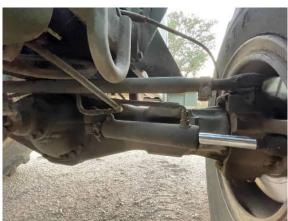

## Carriage Cylinder leaking

Frame Cylinder

Lift Cylinders

| Brake Drums /              | Rotors                 | <b>△</b> 8 | Control Valve              |                     |                        | Lines                |                      |            |  |
|----------------------------|------------------------|------------|----------------------------|---------------------|------------------------|----------------------|----------------------|------------|--|
| Pump                       |                        |            | Type (Pedal, Lever)  pedal |                     | □1 Type (Wet, Dry) dry |                      |                      |            |  |
| HYDRAULICS                 |                        |            |                            |                     |                        |                      |                      |            |  |
| Carriage Cylind<br>leaking | ler                    | <b>©</b> 2 | Frame Cyl                  | inder               |                        | lose Lines           |                      |            |  |
| Lift Cylinders             |                        | <b>©</b> 2 | Pumps & \                  | Valves              |                        | ank                  |                      | <b>a</b> 2 |  |
| Trunnions                  |                        |            |                            |                     |                        |                      |                      |            |  |
| воом                       |                        |            |                            |                     |                        |                      |                      |            |  |
| Boom Condition             |                        | <b>©</b> 4 | 4 Boom Pins<br>●●●         |                     |                        | Pins & Bushings      |                      |            |  |
| FINAL DRIVES               |                        |            |                            |                     |                        |                      |                      |            |  |
| Housings                   |                        | <b>Q</b> 4 | Planetarie                 | s / Diff            |                        |                      |                      |            |  |
| TIRES                      |                        |            |                            |                     |                        |                      |                      |            |  |
|                            | Make / Serial#         |            | d Depth in<br>1/32"        | % Life<br>Remaining | Recapped               | Tread<br>Cuts/Chunks | Side Cuts<br>Section |            |  |
| Left Front                 | American<br>contractor |            | 20/32                      | 62%                 | NO                     | YES                  | NO                   |            |  |
| Left Rear                  | American<br>contractor |            | 24/32 75%                  |                     | NO                     | YES                  | NO                   |            |  |
| Right Front                | general                |            | 29/32                      | 90%                 | NO                     | YES                  | NO                   |            |  |
|                            | <b>J</b>               |            |                            |                     |                        |                      |                      |            |  |