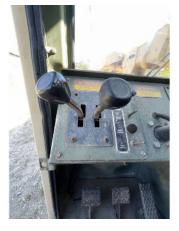

e is leaking fuel between the front and back sections.

comment 4 front axle is leaking

### **MARKETING PHOTOS (7)**















### **LINE ITEM PHOTOS (68)**

Cab or Canopy









Counterweight



## Crankcase Guard / Battery Box

cover missing



Eng. Enclose Hood / Stack





Fenders









Fuel Tank



## Grab Irons



### Radiator Grill & Shroud



Steps / Ladder





Glass / Mirrors



### Seat Belt out of date



Dash Console



Door Latches





## Floor Boards



## Gauges











## Meter



Seat Cushion / Arm Rest



## Switches





## Air Cleaners



Fuel Injection System

main injection pump is leaking





### Turbocharger / Blower



Oil Leaks **YES** 



Fan



### Batteries / Cables



Lighting

numerous lights do not work. carriage light broken





Controls



## Front Axle



Steering Cylinder leaking







### Brake Drums / Rotors











### Type (Pedal, Lever) pedal



Carriage Cylinder leaking





Frame Cylinder

leaking



# Lift Cylinders



## Tank





## Boom Condition



## Housings









Left Front

| Make / Serial# | Tread Depth in<br>1/32" | % Life<br>Remaining | Recapped | Tread<br>Cuts/Chunks | Side Cuts<br>Section |
|----------------|-------------------------|---------------------|----------|----------------------|----------------------|
| american       | 27/32                   | 84%                 | NO       | YES                  | NO                   |



|             | Make / Serial#           | Tread Depth in 1/32"    | % Life<br>Remaining | Recapped | Tread<br>Cuts/Chunks | Side Cuts<br>Section |
|----------