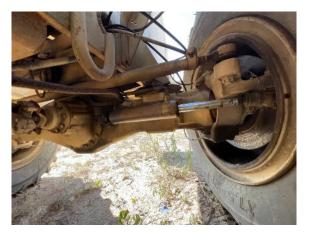

#### **NOTES**

Front axle is leaking carriage tilt is inop--possible control block for carriage function starter solenoid is bad carriage tilt cylinder leaking carriage release cylinder leaking carriage light broken steering cylinders are leaking tilt cylinder is leaking fuel pump leaking on engine no in and out function of boom sections muffler tip bent up hydraulic hoses bad inside of boom

## Front Axle

Steering Cylinder leaking

### Type (Pedal, Lever) pedal

Carriage Cylinder leaking

Frame Cylinder

leaking