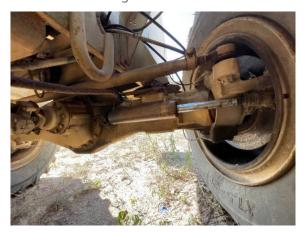

#### **NOTES**

Front axle is leaking carriage tilt is inop--possible control block for carriage function starter solenoid is bad carriage tilt cylinder leaking carriage release cylinder leaking carriage light broken steering cylinders are leaking tilt cylinder is leaking fuel pump leaking on engine no in and out function of boom sections muffler tip bent up hydraulic hoses bad inside of boom

## Front Axle

Steering Cylinder leaking

comment 4 front axle is leaking