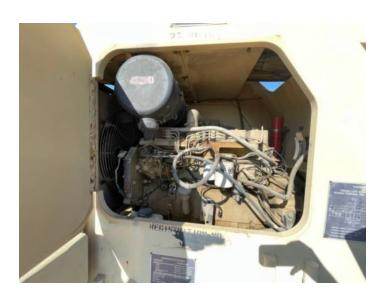

## Air Cleaners

Fuel Injection System

main injection pump is leaking

### Turbocharger / Blower

Oil Leaks **YES** 

Fan

### Batteries / Cables

Lighting

numerous lights do not work. carriage light broken

Controls