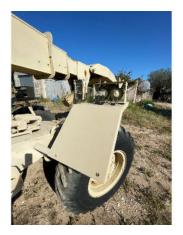

## Front Axle

Steering Cylinder leaking

## Housings

Left Front

| Make / Serial# | Tread Depth in<br>1/32" | % Life<br>Remaining | Recapped | Tread<br>Cuts/Chunks | Side Cuts<br>Section |
|----------------|-------------------------|---------------------|----------|----------------------|----------------------|
| american       | 27/32                   | 84%                 | NO       | YES                  | NO                   |