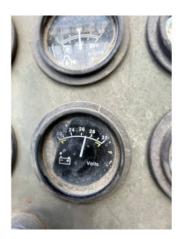

lack while in operation. engine starter solenoid does not function and needs to be replaced.

### comment 2

**Q**1

numerous hydraulic functions do not work on machine. boom in and out does not work due to bad hoses. also carriage does not tilt--bad control manifold.

#### comment 3

fuel pump on engine is leaking fuel between the front and back sections.

comment 4 front axle is leaking

### **MARKETING PHOTOS (7)**















### **LINE ITEM PHOTOS (68)**

Cab or Canopy









Counterweight



## Crankcase Guard / Battery Box

cover missing



Eng. Enclose Hood / Stack





Fenders









Fuel Tank



## Grab Irons



### Radiator Grill & Shroud



Steps / Ladder





Glass / Mirrors



### Seat Belt out of date



Dash Console



Door Latches





## Floor Boards



## Gauges











## Meter



Seat Cushion / Arm Rest



## Switches





## Air Cleaners



Fuel Injection System

main injection pump is leaking





### Turbocharger / Blower



Oil Leaks **YES** 



Fan



### Batteries / Cables



Lighting

numerous lights do not work. carriage light broken





Controls



## Front Axle



Steering Cylinder leaking







### Brake Drums / Rotors











### Type (Pedal, Lever) pedal



Carriage Cylinder leaking





Frame Cylinder

leaking



# Lift Cylinders



## Tank





## Boom Condition



## Housings









Left Front

| Make / Serial# | Tread Depth in<br>1/32" | % Life<br>Remaining | Recapped | Tread<br>Cuts/Chunks | Side Cuts<br>Section |
|----------------|-------------------------|---------------------|----------|----------------------|------