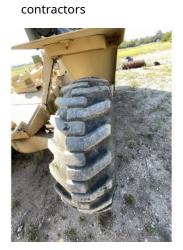

### BRAKE

Notes - STEERING

steering cylinders leaking.

| Left Front  | american<br>contractors  | 27/32 | 84% | NO | YES | NO |
|-------------|--------------------------|-------|-----|----|-----|----|
| Left Rear   | american<br>contractors. | 29/32 | 90% | NO | YES | NO |
| Right Front | american<br>contractors  | 29/32 | 90% | NO | YES | NO |
| Right Rear  | american<br>contractors  | 27/32 | 84% | NO | YES | NO |
|             |                          |       |     |    |     |    |

|             | Make / Serial#           | Tread Depth in 1/32"    | % Life<br>Remaining | Recapped | Tread<br>Cuts/Chunks | Side Cuts<br>Section |
|-------------|--------------------------|-------------------------|---------------------|----------|----------------------|----------------------|
| Left Rear   | american<br>contractors. | 29/32                   | 90%                 | NO       | YES                  | NO                   |
|             |                          |                         |                     |          |                      |                      |
|             | Make / Serial#           | Tread Depth in<br>1/32" | % Life<br>Remaining | Recapped | Tread<br>Cuts/Chunks | Side Cuts<br>Section |
| Right Front | american<br>contractors  | 29/32                   | 90%                 | NO       | YES                  | NO                   |
|             |                          |                         |                     |          |                      |                      |
|             | Make / Serial#           | Tread Depth in<br>1/32" | % Life<br>Remaining | Recapped | Tread<br>Cuts/Chunks | Side Cuts<br>Section |
| Right Rear  | american<br>contractors  | 27/32                   | 84%                 | NO       | YES                  | NO                   |
|             |                          |                         |                     |          |                      |                      |