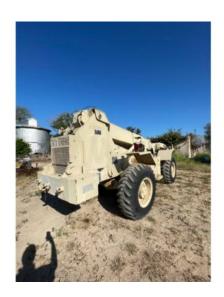

### **1991 SKY TRAK** 6000M **TELEHANDLER**

#### **INSPECTION DETAILS**

| Inspection Type   |                                |
|-------------------|--------------------------------|
| Inspection Form   | Standard                       |
| Inspection #      | 10143674                       |
| Inspection Status | Inspected                      |
| Created           | 08/22/24 14:43:04              |
| Updated           | 08/23/24 07:00:00              |
| Created By        |                                |
| Inspector         |                                |
| Salesperson       |                                |
| Serial #          | M1A0660                        |
| SMU / Hours       | 2,016                          |
| Location          | Rio Medina , TX, United States |