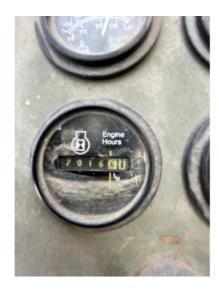

#### **INSPECTION DETAILS**

| Inspection Type   |                                |
|-------------------|--------------------------------|
| Inspection Form   | Standard                       |
| Inspection #      | 10143674                       |
| Inspection Status | Inspected                      |
| Created           | 08/22/24 14:43:04              |
| Updated           | 08/23/24 07:00:00              |
| Created By        |                                |
| Inspector         |                                |
| Salesperson       |                                |
| Serial #          | M1A0660                        |
| SMU / Hours       | 2,016                          |
| Location          | Rio Medina , TX, United States |