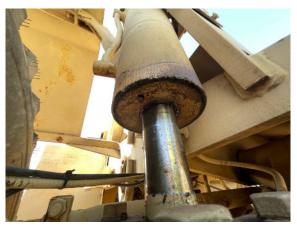

### Type (Pedal, Lever) pedal

Carriage Cylinder leaking

Frame Cylinder

leaking

# Lift Cylinders