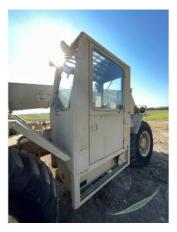

#### General

Carriage Tilt - Fixed Tilt

**Coupler Type - Hydraulic** 

- Carriage Width Standard
- Lighting

- **Coupler Quick**
- **ROPS Enclosed**

Gauges

000

••• Good Fair **Approved Repair** Poor **GENERAL APPEARANCE Q**4 Cab or Canopy Counterweight **©**1 Crankcase Guard / Battery Box **©**1 cover missing **Differential Supports** Eng. Enclose Hood / Stack **Q**2 **Fenders Q**4 000 ... **©**1 Main Frame Welds **Fuel Tank ©**1 **Grab Irons** 000 000 000 Radiator Grill & Shroud **Q**2 **Paint ©**1 Steps / Ladder 000 000 000 painted brownish color S.O.S. Taken NO **SAFETY ITEMS** Back Up Alarm Glass / Mirrors **©**1 Horn 000 000 not working Seat Belt Parking Brake **ROPS or Non-ROPS ©**1 000 000 ••• out of date **OPERATOR STATION** Dash Console **©**1 **Door Latches ©**2 Floor Boards **©**1 000 000 000