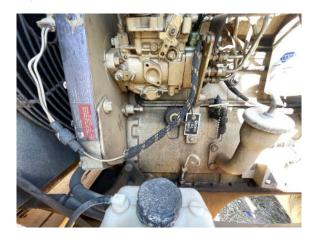

t work due to bad hoses. also carriage does not tilt--bad control manifold.

#### comment 3

fuel pump on engine is leaking fuel between the front and back sections.

comment 4 front axle is leaking

### **MARKETING PHOTOS (7)**















### **LINE ITEM PHOTOS (68)**

Cab or Canopy









Counterweight



## Crankcase Guard / Battery Box

cover missing



Eng. Enclose Hood / Stack





Fenders









Fuel Tank



## Grab Irons



### Radiator Grill & Shroud



Steps / Ladder





Glass / Mirrors



### Seat Belt out of date



Dash Console



Door Latches





## Floor Boards



## Gauges











## Meter



Seat Cushion / Arm Rest



## Switches





## Air Cleaners



Fuel Injection System

main injection pump is leaking





### Turbocharger / Blower



Oil Leaks **YES** 



Fan



### Batteries / Cables



Lighting

numerous lights do not work. carriage light broken





Controls



## Front Axle



Steering Cylinder leaking







### Brake Drums / Rotors











### Type (Pedal, Lever) pedal



Carriage Cylinder leaking





Frame Cylinder

leaking



# Lift Cylinders



## Tank





## Boom Condition



## Housings









Left Front

| Make / Serial# | Tread Depth in<br>1/32" | % Life<br>Remaining | Recapped | Tread<br>Cuts/Chunks | Side Cuts<br>Section |
|----------------|-------------------------|---------------------|----------|----------------------|----------------------|
| american       | 27/32                   | 84%                 | NO       | YES                  | NO                   |



|             | Make / Serial#           | Tread