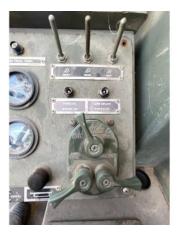

tion and needs to be replaced.

### comment 2

**Q**1

numerous hydraulic functions do not work on machine. boom in and out does not work due to bad hoses. also carriage does not tilt--bad control manifold.

#### comment 3

fuel pump on engine is leaking fuel between the front and back sections.

comment 4 front axle is leaking

### **MARKETING PHOTOS (7)**















### **LINE ITEM PHOTOS (68)**

Cab or Canopy









Counterweight



## Crankcase Guard / Battery Box

cover missing



Eng. Enclose Hood / Stack





Fenders









Fuel Tank



## Grab Irons



### Radiator Grill & Shroud



Steps / Ladder





Glass / Mirrors



### Seat Belt out of date



Dash Console



Door Latches





## Floor Boards



## Gauges











## Meter



Seat Cushion / Arm Rest



## Switches





## Air Cleaners



Fuel Injection System

main injection pump is leaking





### Turbocharger / Blower



Oil Leaks **YES** 



Fan



### Batteries / Cables



Lighting

numerous lights do not work. carriage light broken





Controls



## Front Axle



Steering Cylinder leaking







### Brake Drums / Rotors











### Type (Pedal, Lever) pedal



Carriage Cylinder leaking





Frame Cylinder

leaking



# Lift Cylinders



## Tank





## Boom Condition



## Housings









Left Front

| Make / Serial# | Tread Depth in<br>1/32" | % Life<br>Remaining | Recapped | Tread<br>Cuts/Chunks | Side Cuts<br>Section |
|----------------|-------------------------|---------------------|----------|----------------------|----------------------|
| american       | 27/32                   |