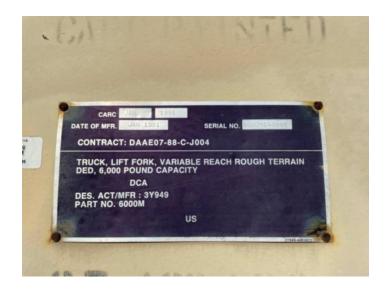

### **1991 SKY TRAK** 6000M **TELEHANDLER**

#### **INSPECTION DETAILS**

| Inspection Type   |                                |
|-------------------|--------------------------------|
| Inspection Form   | Standard                       |
| Inspection #      | 10143674                       |
| Inspection Status | Inspected                      |
| Created           | 08/22/24 14:43:04              |
| Updated           | 08/23/24 07:00:00              |
| Created By        |                                |
| Inspector         |                                |
| Salesperson       |                                |
| Serial #          | M1A0660                        |
| SMU / Hours       | 2,016                          |
| Location          | Rio Medina , TX, United States |