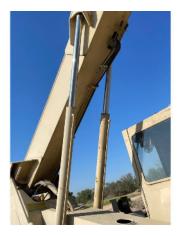

ght



## Crankcase Guard / Battery Box

cover missing



Eng. Enclose Hood / Stack





Fenders









Fuel Tank



## Grab Irons



### Radiator Grill & Shroud



Steps / Ladder





Glass / Mirrors



### Seat Belt out of date



Dash Console



Door Latches





## Floor Boards



## Gauges











## Meter



Seat Cushion / Arm Rest



## Switches





## Air Cleaners



Fuel Injection System

main injection pump is leaking





### Turbocharger / Blower



Oil Leaks **YES** 



Fan



### Batteries / Cables



Lighting

numerous lights do not work. carriage light broken





Controls



## Front Axle



Steering Cylinder leaking







### Brake Drums / Rotors











### Type (Pedal, Lever) pedal



Carriage Cylinder leaking





Frame Cylinder

leaking



# Lift Cylinders



## Tank





## Boom Condition



## Housings









Left Front

| Make / Serial# | Tread Depth in<br>1/32" | % Life<br>Remaining | Recapped | Tread<br>Cuts/Chunks | Side Cuts<br>Section |
|----------------|-------------------------|---------------------|----------|----------------------|----------------------|
| american       | 27/32                   | 84%                 | NO       | YES                  | NO                   |



|             | Make / Serial#           | Tread Depth in 1/32"    | % Life<br>Remaining | Recapped | Tread<br>Cuts/Chunks | Side Cuts<br>Section |
|-------------|--------------------------|-------------------------|---------------------|----------|----------------------|----------------------|
| Left Rear   | american<br>contractors. | 29/32