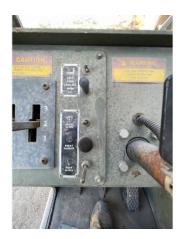

on and needs to be replaced.

### comment 2

**Q**1

numerous hydraulic functions do not work on machine. boom in and out does not work due to bad hoses. also carriage does not tilt--bad control manifold.

#### comment 3

fuel pump on engine is leaking fuel between the front and back sections.

comment 4 front axle is leaking

### **MARKETING PHOTOS (7)**















### **LINE ITEM PHOTOS (68)**

Cab or Canopy









Counterweight



## Crankcase Guard / Battery Box

cover missing



Eng. Enclose Hood / Stack





Fenders









Fuel Tank



## Grab Irons



### Radiator Grill & Shroud



Steps / Ladder





Glass / Mirrors



### Seat Belt out of date



Dash Console



Door Latches





## Floor Boards



## Gauges











## Meter



Seat Cushion / Arm Rest



## Switches





## Air Cleaners



Fuel Injection System

main injection pump is leaking





### Turbocharger / Blower



Oil Leaks **YES** 



Fan



### Batteries / Cables



Lighting

numerous lights do not work. carriage light broken





Controls



## Front Axle



Steering Cylinder leaking







### Brake Drums / Rotors











### Type (Pedal, Lever) pedal



Carriage Cylinder leaking





Frame Cylinder

leaking



# Lift Cylinders



## Tank





## Boom Condition



## Housings









Left Front

| Make / Serial# | Tread Depth in<br>1/32" | % Life<br>Remaining | Recapped | Tread<br>Cuts/Chunks | Side Cuts<br>Section |
|----------------|-------------------------|---------------------|----------|----------------------|----------------------|
| american       | 27/32                   | 8