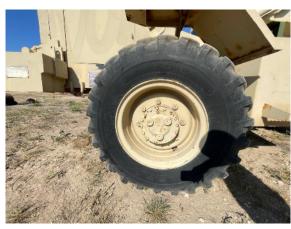

### BRAKE

Notes - STEERING

steering cylinders leaking.

| Left Front  | american<br>contractors  | 27/32 | 84% | NO | YES | NO |
|-------------|--------------------------|-------|-----|----|-----|----|
| Left Rear   | american<br>contractors. | 29/32 | 90% | NO | YES | NO |
| Right Front | american<br>contractors  | 29/32 | 90% | NO | YES | NO |
| Right Rear  | american<br>contractors  | 27/32 | 84% | NO | YES | NO |
|             |                          |       |     |    |     |    |

Average Life Remaining - TIRES

85%

Tire Size - TIRES

17.5 r 25

## Housings

Left Front

| Make / Serial# | Tread Depth in<br>1/32" | % Life<br>Remaining | Recapped | Tread<br>Cuts/Chunks | Side Cuts<br>Section |
|----------------|-------------------------|---------------------|----------|----------------------|----------------------|
| american       | 27/32                   | 84%                 | NO       | YES                  | NO                   |

|             | Make / Serial#           | Tread Depth in 1/32"    | % Life<br>Remaining | Recapped | Tread<br>Cuts/Chunks | Side Cuts<br>Section |
|-------------|--------------------------|-------------------------|---------------------|----------|----------------------|----------------------|
| Left Rear   | american<br>contractors. | 29/32                   | 90%                 | NO       | YES                  | NO                   |
|             |                          |                         |                     |          |                      |                      |
|             | Make / Serial#           | Tread Depth in<br>1/32" | % Life<br>Remaining | Recapped | Tread<br>Cuts/Chunks | Side Cuts<br>Section |
| Right Front | american<br>contractors  | 29/32                   | 90%                 | NO       | YES                  | NO                   |
|             |                          |                         |                     |          |                      |                      |
|             | Make / Serial#           | Tread Depth in<br>1/32" | % Life<br>Remaining | Recapped | Tread<br>Cuts/Chunks | Side Cuts<br>Section |
| Right Rear  | american<br>contractors  | 27/32                   | 84%                 | NO       | YES                  | NO                   |
|             |                          |                         |                     |          |                      |                      |