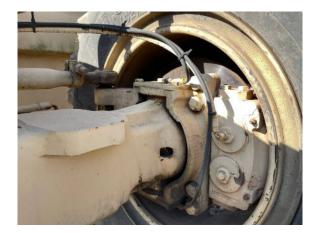

## Front Axle

Steering Cylinder leaking

### Brake Drums / Rotors

comment 4 front axle is leaking