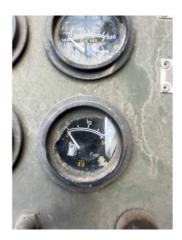

while in operation. engine starter solenoid does not function and needs to be replaced.

### comment 2

**Q**1

numerous hydraulic functions do not work on machine. boom in and out does not work due to bad hoses. also carriage does not tilt--bad control manifold.

#### comment 3

fuel pump on engine is leaking fuel between the front and back sections.

comment 4 front axle is leaking

### **MARKETING PHOTOS (7)**















### **LINE ITEM PHOTOS (68)**

Cab or Canopy









Counterweight



## Crankcase Guard / Battery Box

cover missing



Eng. Enclose Hood / Stack





Fenders









Fuel Tank



## Grab Irons



### Radiator Grill & Shroud



Steps / Ladder





Glass / Mirrors



### Seat Belt out of date



Dash Console



Door Latches





## Floor Boards



## Gauges











## Meter



Seat Cushion / Arm Rest



## Switches





## Air Cleaners



Fuel Injection System

main injection pump is leaking





### Turbocharger / Blower



Oil Leaks **YES** 



Fan



### Batteries / Cables



Lighting

numerous lights do not work. carriage light broken





Controls



## Front Axle



Steering Cylinder leaking







### Brake Drums / Rotors











### Type (Pedal, Lever) pedal



Carriage Cylinder leaking





Frame Cylinder

leaking



# Lift Cylinders



## Tank





## Boom Condition



## Housings









Left Front

| Make / Serial# | Tread Depth in<br>1/32" | % Life<br>Remaining | Recapped | Tread<br>Cuts/Chunks | Side Cuts<br>Section |
|----------------|-------------------------|---------------------|----------|----------------------|----------