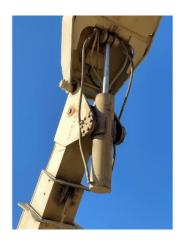

### Type (Pedal, Lever) pedal

Carriage Cylinder leaking

Frame Cylinder

leaking