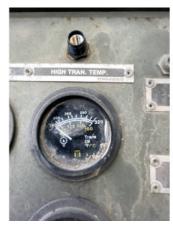

ck while in operation. engine starter solenoid does not function and needs to be replaced.

### comment 2

**Q**1

numerous hydraulic functions do not work on machine. boom in and out does not work due to bad hoses. also carriage does not tilt--bad control manifold.

#### comment 3

fuel pump on engine is leaking fuel between the front and back sections.

comment 4 front axle is leaking

### **MARKETING PHOTOS (7)**















### **LINE ITEM PHOTOS (68)**

Cab or Canopy









Counterweight



## Crankcase Guard / Battery Box

cover missing



Eng. Enclose Hood / Stack





Fenders









Fuel Tank



## Grab Irons



### Radiator Grill & Shroud



Steps / Ladder





Glass / Mirrors



### Seat Belt out of date



Dash Console



Door Latches





## Floor Boards



## Gauges











## Meter



Seat Cushion / Arm Rest



## Switches





## Air Cleaners



Fuel Injection System

main injection pump is leaking





### Turbocharger / Blower



Oil Leaks **YES** 



Fan



### Batteries / Cables



Lighting

numerous lights do not work. carriage light broken





Controls



## Front Axle



Steering Cylinder leaking







### Brake Drums / Rotors











### Type (Pedal, Lever) pedal



Carriage Cylinder leaking





Frame Cylinder

leaking



# Lift Cylinders



## Tank





## Boom Condition



## Housings









Left Front

| Make / Serial# | Tread Depth in<br>1/32" | % Life<br>Remaining | Recapped | Tread<br>Cuts/Chunks | Side Cuts<br>Section |
|----------------|-------------------------|---------------------|----------|----------------------|--------