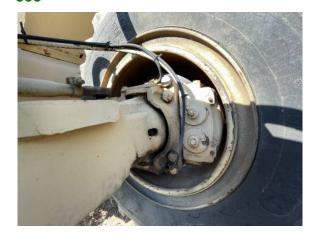

## Front Axle

Steering Cylinder leaking

### Brake Drums / Rotors

comment 4 front axle is leaking