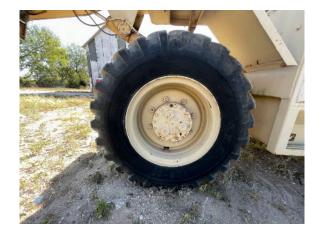

### BRAKE

Notes - STEERING

steering cylinders leaking.

| Left Front  | american<br>contractors  | 27/32 | 84% | NO | YES | NO |
|-------------|--------------------------|-------|-----|----|-----|----|
| Left Rear   | american<br>contractors. | 29/32 | 90% | NO | YES | NO |
| Right Front | american<br>contractors  | 29/32 | 90% | NO | YES | NO |
| Right Rear  | american<br>contractors  | 27/32 | 84% | NO | YES | NO |
|             |                          |       |     |    |     |    |

Average Life Remaining - TIRES

85%

Tire Size - TIRES

17.5 r 25

## Housings

Left Front

| Make / Serial# | Tread Depth in<br>1/32" | % Life<br>Remaining | Recapped | Tread<br>Cuts/Chunks | Side Cuts<br>Section |
|----------------|-------------------------|---------------------|----------|----------------------|----------------------|
| american       | 27/32                   | 84%                 | NO       | YES                  | NO                   |

|             | Make / Serial#           | Tread Depth in 1/32"    | % Life<br>Remaining | Recapped | Tread<br>Cuts/Chunks | Side Cuts<br>Section |
|-------------|--------------------------|-------------------------|---------------------|----------|----------------------|----------------------|
| Left Rear   | american<br>contractors. | 29/32                   | 90%                 | NO       | YES                  | NO                   |
|             |                          |                         |                     |          |                      |                      |
|             | Make / Serial#           | Tread Depth in<br>1/32" | % Life<br>Remaining | Recapped | Tread<br>Cuts/Chunks | Side Cuts<br>Section |
| Right Front | american<br>contractors  | 29/32                   | 90%                 | NO       | YES                  | NO                   |
|             |                          |                         |                     |          |                      |                      |
|             | Make / Serial#           | Tread Depth in<br>1/32" | % Life<br>Remaining | Recapped | Tread<br>Cuts/Chunks | Side Cuts<br>Section |
| Right Rear  | american<br>contractors  | 27/32                   | 84%                 | NO       | YES                  | NO                   |
|             |                          |                         |                     |          |                      |                      |