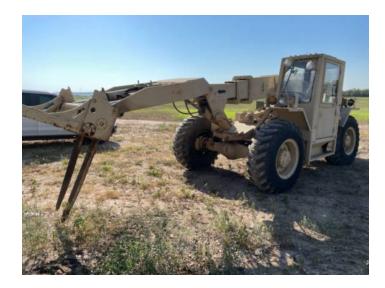

### **1991 SKY TRAK** 6000M **TELEHANDLER**

#### **NOTES**

Front axle is leaking carriage tilt is inop--possible control block for carriage function starter solenoid is bad carriage tilt cylinder leaking carriage release cylinder leaking carriage light broken steering cylinders are leaking tilt cylinder is leaking fuel pump leaking on engine no in and out function of boom sections muffler tip bent up hydraulic hoses bad inside of boom

### comment 2

**Q**1

numerous hydraulic functions do not work on machine. boom in and out does not work due to bad hoses. also carriage does not tilt--bad control manifold.