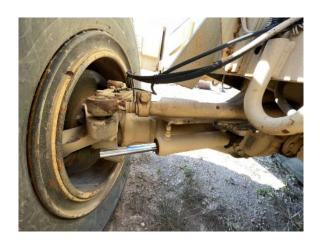

#### **NOTES**

Front axle is leaking carriage tilt is inop--possible control block for carriage function starter solenoid is bad carriage tilt cylinder leaking carriage release cylinder leaking carriage light broken steering cylinders are leaking tilt cylinder is leaking fuel pump leaking on engine no in and out function of boom sections muffler tip bent up hydraulic hoses bad inside of boom

## Front Axle

Steering Cylinder leaking

### Brake Drums / Rotors