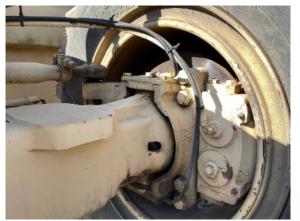

## Front Axle

Steering Cylinder leaking

### Brake Drums / Rotors

comment 4 front axle is leaking