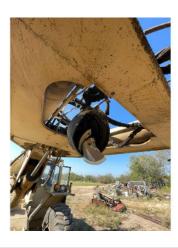

## Front Axle

Steering Cylinder leaking

### Type (Pedal, Lever) pedal

Carriage Cylinder leaking

Frame Cylinder

leaking