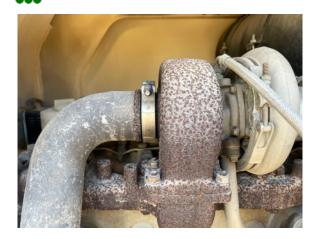

oom in and out does not work due to bad hoses. also carriage does not tilt--bad control manifold.

#### comment 3

fuel pump on engine is leaking fuel between the front and back sections.

comment 4 front axle is leaking

### **MARKETING PHOTOS (7)**















### **LINE ITEM PHOTOS (68)**

Cab or Canopy









Counterweight



## Crankcase Guard / Battery Box

cover missing



Eng. Enclose Hood / Stack





Fenders









Fuel Tank



## Grab Irons



### Radiator Grill & Shroud



Steps / Ladder





Glass / Mirrors



### Seat Belt out of date



Dash Console



Door Latches





## Floor Boards



## Gauges











## Meter



Seat Cushion / Arm Rest



## Switches





## Air Cleaners



Fuel Injection System

main injection pump is leaking





### Turbocharger / Blower



Oil Leaks **YES** 



Fan



### Batteries / Cables



Lighting

numerous lights do not work. carriage light broken





Controls



## Front Axle



Steering Cylinder leaking







### Brake Drums / Rotors











### Type (Pedal, Lever) pedal



Carriage Cylinder leaking





Frame Cylinder

leaking



# Lift Cylinders



## Tank





## Boom Condition



## Housings









Left Front

| Make / Serial# | Tread Depth in<br>1/32" | % Life<br>Remaining | Recapped | Tread<br>Cuts/Chunks | Side Cuts<br>Section |
|----------------|-------------------------|---------------------|----------|----------------------|----------------------|
| american       | 27/32                   | 84%                 | NO       | YES                  | NO                   |



|             | Make / Ser