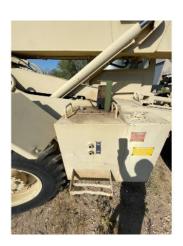

rankcase Guard / Battery Box

cover missing



Eng. Enclose Hood / Stack





Fenders









Fuel Tank



## Grab Irons



### Radiator Grill & Shroud



Steps / Ladder





Glass / Mirrors



### Seat Belt out of date



Dash Console



Door Latches





## Floor Boards



## Gauges











## Meter



Seat Cushion / Arm Rest



## Switches





## Air Cleaners



Fuel Injection System

main injection pump is leaking





### Turbocharger / Blower



Oil Leaks **YES** 



Fan



### Batteries / Cables



Lighting

numerous lights do not work. carriage light broken





Controls



## Front Axle



Steering Cylinder leaking







### Brake Drums / Rotors











### Type (Pedal, Lever) pedal



Carriage Cylinder leaking





Frame Cylinder

leaking



# Lift Cylinders



## Tank





## Boom Condition



## Housings









Left Front

| Make / Serial# | Tread Depth in<br>1/32" | % Life<br>Remaining | Recapped | Tread<br>Cuts/Chunks | Side Cuts<br>Section |
|----------------|-------------------------|---------------------|----------|----------------------|----------------------|
| american       | 27/32                   | 84%                 | NO       | YES                  | NO                   |



|             | Make / Serial#           | Tread Depth in 1/32"    | % Life<br>Remaining | Recapped | Tread<br>Cuts/Chunks | Side Cuts<br>Section |
|-------------|--------------------------|-------------------------|---------------------|----------|----------------------|----------------------|
| Left Rear   | american<br>contractors. | 29/32                   | 90