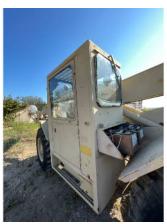

#### General

Carriage Tilt - Fixed Tilt

**Coupler Type - Hydraulic** 

- Carriage Width Standard
- Lighting

- **Coupler Quick**
- **ROPS Enclosed**

Gauges

000

••• Good Fair **Approved Repair** Poor **GENERAL APPEARANCE Q**4 Cab or Canopy Counterweight **©**1 Crankcase Guard / Battery Box **©**1 cover missing **Differential Supports** Eng. Enclose Hood / Stack **Q**2 **Fenders Q**4 000 ... **©**1 Main Frame Welds **Fuel Tank ©**1 **Grab Irons** 000 000 000 Radiator Grill & Shroud **Q**2 **Paint ©**1 Steps / Ladder 000 000 000 painted brownish color S.O.S. Taken NO **SAFETY ITEMS** Back Up Alarm Glass / Mirrors **©**1 Horn 000 000 not working Seat Belt Parking Brake **ROPS or Non-ROPS ©**1 000 000 ••• out of date **OPERATOR STATION** Dash Console **©**1 **Door Latches ©**2 Floor Boards **©**1 000 000 000