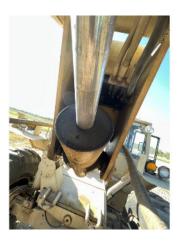

HOTOS (68)**

Cab or Canopy









Counterweight



## Crankcase Guard / Battery Box

cover missing



Eng. Enclose Hood / Stack





Fenders









Fuel Tank



## Grab Irons



### Radiator Grill & Shroud



Steps / Ladder





Glass / Mirrors



### Seat Belt out of date



Dash Console



Door Latches





## Floor Boards



## Gauges











## Meter



Seat Cushion / Arm Rest



## Switches





## Air Cleaners



Fuel Injection System

main injection pump is leaking





### Turbocharger / Blower



Oil Leaks **YES** 



Fan



### Batteries / Cables



Lighting

numerous lights do not work. carriage light broken





Controls



## Front Axle



Steering Cylinder leaking







### Brake Drums / Rotors











### Type (Pedal, Lever) pedal



Carriage Cylinder leaking





Frame Cylinder

leaking



# Lift Cylinders



## Tank





## Boom Condition



## Housings









Left Front

| Make / Serial# | Tread Depth in<br>1/32" | % Life<br>Remaining | Recapped | Tread<br>Cuts/Chunks | Side Cuts<br>Section |
|----------------|-------------------------|---------------------|----------|----------------------|----------------------|
| american       | 27/32                   | 84%                 | NO       | YES                  | NO                   |



|             | Make / Serial#           | Tread Depth in 1/32"    | % Life<br>Remaining | Recapped | Tread<br>Cuts/Chunks | Side Cuts<br>Section |
|-------------|--------------------------|-------------------------|---------------------|----------|----------------------|----------------------|
| Left Rear