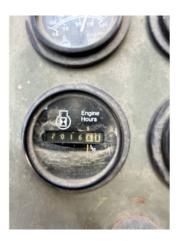

#### **INSPECTION DETAILS**

| Inspection Type   |                                |
|-------------------|--------------------------------|
| Inspection Form   | Standard                       |
| Inspection #      | 10143674                       |
| Inspection Status | Inspected                      |
| Created           | 08/22/24 14:43:04              |
| Updated           | 08/23/24 07:00:00              |
| Created By        |                                |
| Inspector         |                                |
| Salesperson       |                                |
| Serial #          | M1A0660                        |
| SMU / Hours       | 2,016                          |
| Location          | Rio Medina , TX, United States |

## Meter

Seat Cushion / Arm Rest