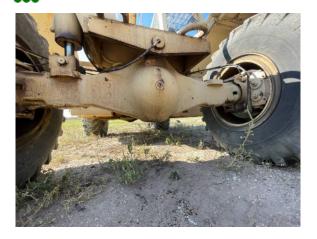

#### **NOTES**

Front axle is leaking carriage tilt is inop--possible control block for carriage function starter solenoid is bad carriage tilt cylinder leaking carriage release cylinder leaking carriage light broken steering cylinders are leaking tilt cylinder is leaking fuel pump leaking on engine no in and out function of boom sections muffler tip bent up hydraulic hoses bad inside of boom

#### comment 3

fuel pump on engine is leaking fuel between the front and back sections.

comment 4 front axle is leaking

## Front Axle

Steering Cylinder leaking

comment 4 front axle is leaking