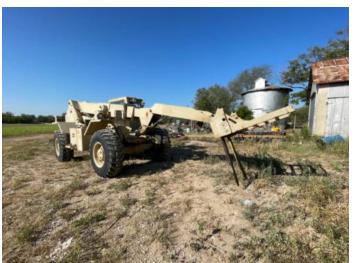

### **1991 SKY TRAK** 6000M **TELEHANDLER**

#### **INSPECTION DETAILS**

| Inspection Type   |                                |
|-------------------|--------------------------------|
| Inspection Form   | Standard                       |
| Inspection #      | 10143674                       |
| Inspection Status | Inspected                      |
| Created           | 08/22/24 14:43:04              |
| Updated           | 08/23/24 07:00:00              |
| Created By        |                                |
| Inspector         |                                |
| Salesperson       |                                |
| Serial #          | M1A0660                        |
| SMU / Hours       | 2,016                          |
| Location          | Rio Medina , TX, United States |

#### **NOTES**

Front axle is leaking carriage tilt is inop--possible control block for carriage function starter solenoid is bad carriage tilt cylinder leaking carriage release cylinder leaking carriage light broken steering cylinders are leaking tilt cylinder is leaking fuel pump leaking on engine no in and out function of boom sections muffler tip bent up hydraulic hoses bad inside of boom