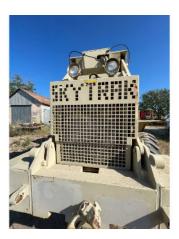

### **1991 SKY TRAK** 6000M **TELEHANDLER**

Gauges

000

••• Good Fair **Approved Repair** Poor **GENERAL APPEARANCE Q**4 Cab or Canopy Counterweight **©**1 Crankcase Guard / Battery Box **©**1 cover missing **Differential Supports** Eng. Enclose Hood / Stack **Q**2 **Fenders Q**4 000 ... **©**1 Main Frame Welds **Fuel Tank ©**1 **Grab Irons** 000 000 000 Radiator Grill & Shroud **Q**2 **Paint ©**1 Steps / Ladder 000 000 000 painted brownish color S.O.S. Taken NO **SAFETY ITEMS** Back Up Alarm Glass / Mirrors **©**1 Horn 000 000 not working Seat Belt Parking Brake **ROPS or Non-ROPS ©**1 000 000 ••• out of date **OPERATOR STATION** Dash Console **©**1 **Door Latches ©**2 Floor Boards **©**1 000 000 000