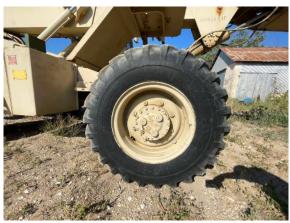

### BRAKE

Notes - STEERING

steering cylinders leaking.

| Left Front  | american<br>contractors  | 27/32 | 84% | NO | YES | NO |
|-------------|--------------------------|-------|-----|----|-----|----|
| Left Rear   | american<br>contractors. | 29/32 | 90% | NO | YES | NO |
| Right Front | american<br>contractors  | 29/32 | 90% | NO | YES | NO |
| Right Rear  | american<br>contractors  | 27/32 | 84% | NO | YES | NO |
|             |                          |       |     |    |     |    |

Average Life Remaining - TIRES

85%

Tire Size - TIRES

17.5 r 25

## Housings

Left Front

| Make / Serial# | Tread Depth in<br>1/32" | % Life<br>Remaining | Recapped | Tread<br>Cuts/Chunks | Side Cuts<br>Section |
|----------------|-------------------------|---------------------|----------|----------------------|----------------------|
| american       | 27/32                   | 84%                 | NO       | YES                  | NO                   |