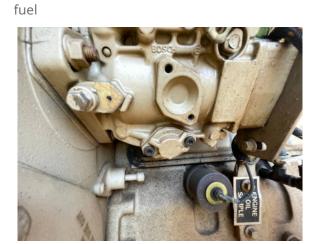

#### comment 3

fuel pump on engine is leaking fuel between the front and back sections.

comment 4 front axle is leaking

## Air Cleaners

Fuel Injection System

main injection pump is leaking