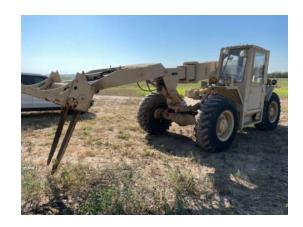

### **1991 SKY TRAK** 6000M **TELEHANDLER**

#### **NOTES**

Front axle is leaking carriage tilt is inop--possible control block for carriage function starter solenoid is bad carriage tilt cylinder leaking carriage release cylinder leaking carriage light broken steering cylinders are leaking tilt cylinder is leaking fuel pump leaking on engine no in and out function of boom sections muffler tip bent up hydraulic hoses bad inside of boom

### comment 2

**Q**1

numerous hydraulic functions do not work on machine. boom in and out does not work due to bad hoses. also carriage does not tilt--bad control manifold.