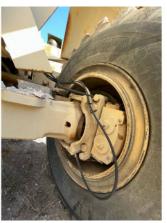

## Front Axle

Steering Cylinder leaking

### Brake Drums / Rotors

comment 4 front axle is leaking