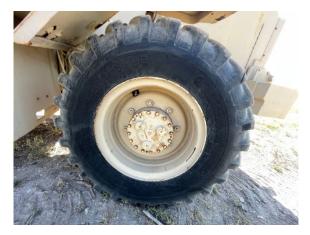

### BRAKE

Notes - STEERING

steering cylinders leaking.

| Left Front  | american<br>contractors  | 27/32 | 84% | NO | YES | NO |
|-------------|--------------------------|-------|-----|----|-----|----|
| Left Rear   | american<br>contractors. | 29/32 | 90% | NO | YES | NO |
| Right Front | american<br>contractors  | 29/32 | 90% | NO | YES | NO |
| Right Rear  | american<br>contractors  | 27/32 | 84% | NO | YES | NO |
|             |                          |       |     |    |     |    |

Average Life Remaining - TIRES

85%

Tire Size - TIRES

17.5 r 25

## Housings

Left Front

| Make / Serial# | Tread Depth in<br>1/32" | % Life<br>Remaining | Recapped | Tread<br>Cuts/Chunks | Side Cuts<br>Section |
|----------------|-------------------------|---------------------|----------|----------------------|----------------------|
| american       | 27/32                   | 84%                 | NO       | YES                  | NO                   |

|             | Make / Serial#           | Tread Depth in 1/32"    | % Life<br>Remaining | Recapped | Tread<br>Cuts/Chunks | Side Cuts<br>Section |
|-------------|--------------------------|-------------------------|---------------------|----------|----------------------|----------------------|
| Left Rear   | american<br>contractors. | 29/32                   | 90%                 | NO       | YES                  | NO                   |
|             |                          |                         |                     |          |                      |                      |
|             | Make / Serial#           | Tread Depth in<br>1/32" | % Life<br>Remaining | Recapped | Tread<br>Cuts/Chunks | Side Cuts<br>Section |
| Right Front | american<br>contractors  | 29/32                   | 90%                 | NO       | YES                  | NO                   |
|             |                          |                         |                     |          |                      |                      |
|             | Make / Serial#           | Tread Depth in<br>1/32" | % Life<br>Remaining | Recapped | Tread<br>Cuts/Chunks | Side Cuts<br>Section |
| Right Rear  | american<br>contractors  | 27/32                   | 84%                 | NO       | YES                  | NO                   |
|             |                          |                         |                     |          |                      |                      |