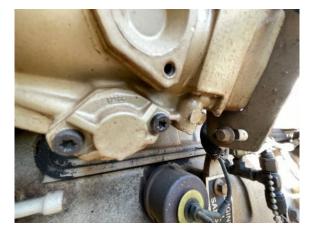

## Front Axle

Steering Cylinder leaking

### Type (Pedal, Lever) pedal

Carriage Cylinder leaking

Frame Cylinder

leaking