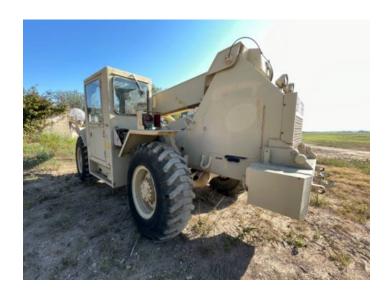

### **1991 SKY TRAK** 6000M **TELEHANDLER**

#### **INSPECTION DETAILS**

| Inspection Type   |                                |
|-------------------|--------------------------------|
| Inspection Form   | Standard                       |
| Inspection #      | 10143674                       |
| Inspection Status | Inspected                      |
| Created           | 08/22/24 14:43:04              |
| Updated           | 08/23/24 07:00:00              |
| Created By        |                                |
| Inspector         |                                |
| Salesperson       |                                |
| Serial #          | M1A0660                        |
| SMU / Hours       | 2,016                          |
| Location          | Rio Medina , TX, United States |