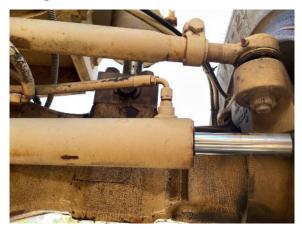

#### **NOTES**

Front axle is leaking carriage tilt is inop--possible control block for carriage function starter solenoid is bad carriage tilt cylinder leaking carriage release cylinder leaking carriage light broken steering cylinders are leaking tilt cylinder is leaking fuel pump leaking on engine no in and out function of boom sections muffler tip bent up hydraulic hoses bad inside of boom

**©**1

Meter

000

**©**5

Heater

000

| Water Pump                                 |                                     |            |                                                              |  |
|--------------------------------------------|-------------------------------------|------------|--------------------------------------------------------------|--|
| ELECTRICAL, STARTING AND CHA               | RGING SYSTEM                        |            |                                                              |  |
| Alternator                                 | Batteries / Cables •••              | <b>©</b> 1 | Lighting  numerous lights do not work. carriage light broken |  |
| Starter                                    | Wiring                              |            |                                                              |  |
| TRANSMISSION                               |                                     |            |                                                              |  |
| Case                                       | Controls •••                        | <b>©</b> 1 | Seals                                                        |  |
| Temp / Pressure Gauges                     | Torque Converter                    |            | Transmission - Forward  shifts into forward gears            |  |
| Transmission - Reverse shifts into reverse | Transmission - Type  ooo powershift |            | Universal Joints                                             |  |
| Transmission - Noisy<br><b>NO</b>          |                                     |            |                                                              |  |
| STEERING                                   |                                     |            |                                                              |  |
| Articulate P & B                           | Front Axle                          | <b>©</b> 1 | Pivot P & B Trunnions                                        |  |
| Steering Cylinder  leaking                 | □3 Steering Linkage                 |            | Tie Rods / Rod Ends                                          |  |

## Front Axle

Steering Cylinder leaking