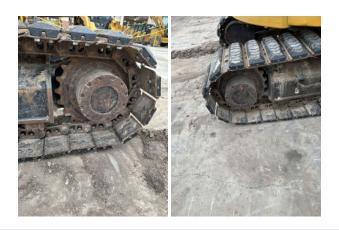

### **Lower Level Inspection**

2.1 Final drives and sprockets

NORMAL

2.2 Travel Motor & Brake Valve

NORMAL

2.3 Track Adjuster

NORMAL

2.4 Carrier Rollers

NORMAL

2.5 Track Rollers

NORMAL

2.6 Front Idlers

NORMAL

2.7 Track Guides

NORMAL

2.8 Track Shoes

NORMAL

2.9 Track Links, Pins, & Bushings

NORMAL

Form Order Report Serial Number: TDY12898 Asset ID: 113210 Page 3 of 10

2.10 Track Roller Frame & Carbody

NORMAL

2.11 Engine Oil Pan

NORMAL