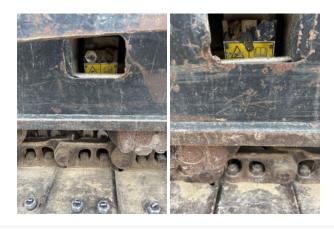

NORMAL

2.9 Track Links, Pins, & Bushings

NORMAL

Form Order Report Serial Number: TDY12898 Asset ID: 113210 Page 3 of 10

2.10 Track Roller Frame & Carbody

NORMAL

2.11 Engine Oil Pan

NORMAL