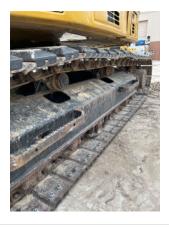

NORMAL

2.9 Track Links, Pins, & Bushings

NORMAL

Form Order Report Serial Number: TDY12898 Asset ID: 113210 Page 3 of 10

2.10 Track Roller Frame & Carbody

NORMAL

2.11 Engine Oil Pan

NORMAL