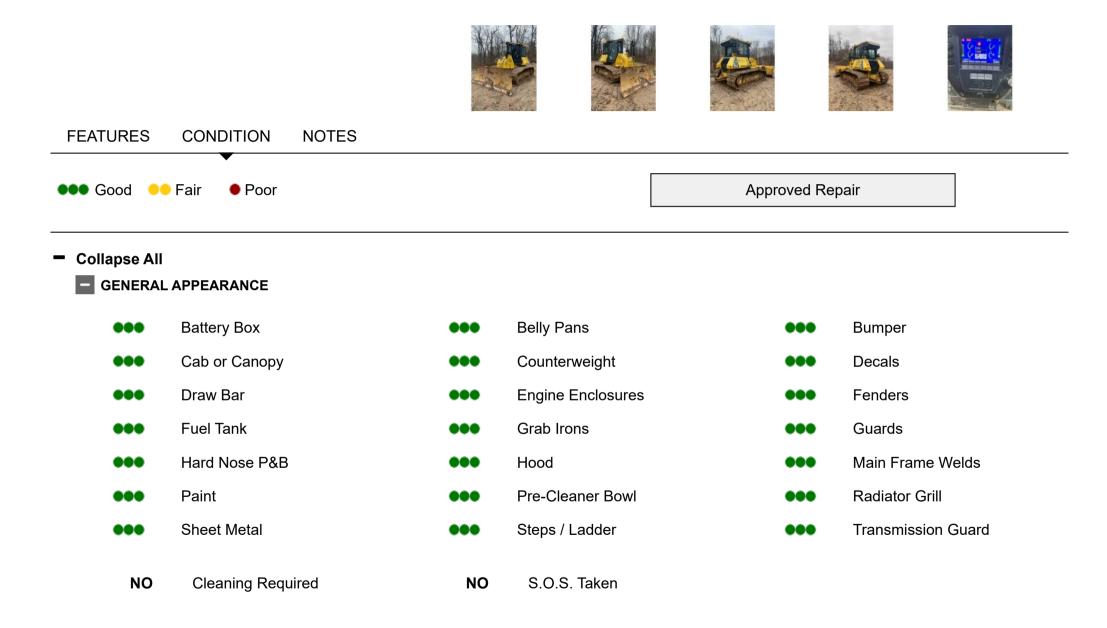

INSPECTION VIEW

<u>ACTIONS</u>▼

2018 KOMATSU D51PX-24 TRACK TYPE TRACTORS

Serial #: B20126 SMU / Hours: 4,790 Owensboro, KY, United States

| 7/9/24, 3:45 PM |                                 |     | INSPECTION VIEW                     |     |                                     |
|-----------------|---------------------------------|-----|-------------------------------------|-----|-------------------------------------|
| •••             | Back Up Alarm                   | ••• | Beacon / Strobe                     | ••• | Horn                                |
| •••             | Parking Brake - SAFETY<br>ITEMS | ••• | Rear View Camera                    | ••• | Safety Locks / Pins                 |
| •••             | Seat Belt / Date                |     |                                     |     |                                     |
| YES             | ROPS                            | YES | Safety Decals In Place /<br>Legible |     |                                     |
| - GAUGES,       | OPERATOR STATION, CONSOLE       |     |                                     |     |                                     |
| •••             | Air Conditioner                 | ••• | Dash Console                        | ••• | Door Latches / Seals                |
| •••             | EMS Panel / Warnings            | ••• | Floor Boards / Mats                 | ••• | Gauges                              |
| •••             | Glass/Mirrors                   | ••• | Headliner                           | ••• | Heater                              |
| •••             | Interior Lights                 | ••• | Meter Replaced / Working            | ••• | Monitoring Panel / Display          |
| •••             | Radio Type & Condition          | ••• | Seat Cushion / Arm Rest             | ••• | Seat Suspension Type /<br>Condition |
| •••             | Switches                        | ••• | Windshield Wipers                   |     |                                     |
| YES             | Current O&MM                    | NO  | Current Parts Manual                | NO  | Current Safety Manual               |
| - ENGINE        |                                 |     |                                     |     |                                     |
| •••             | Air Cleaners                    | ••• | Anti-Freeze Color / Level           | ••• | Engine Supports                     |
| •••             | Exhaust / Muffler / Stack       | ••• | Fuel Injection System               | ••• | Governor / Control                  |
| •••             |                                 | ••• | Operating Condition - ENGINE        | ••• | Turbocharger / Blower               |